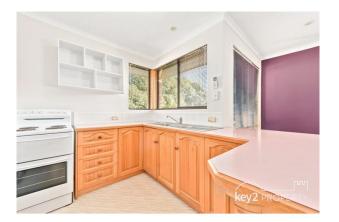

## SUNNY, QUIET UNIT

LOCATION - This lovely unit is located within walking distance to the local shopping precinct and only a 5 minute drive to the CBD.

LAYOUT - This sunny unit offers open plan living with heat pump heating, great kitchen with white goods supplied, there are two queen bedrooms both with built in robes and a great bathroom with a separate bath. Outside there is a lovely low maintenance secure back yard and one parking place available.

# Gallery

2/10 Trevritch Place Prospect TAS 7250