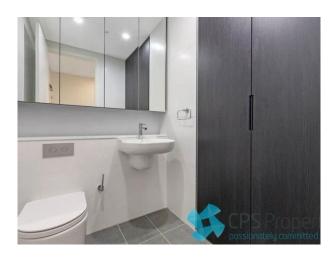

#### 806/1B Lawson Square REDFERN NSW 2016

- Good size bedroom with plenty of light featuring mirrored built in robes & plush new carpets
- Stylish adjoining ensuite bathroom tiled floor to ceiling with plenty of mirrored cabinetry, stone shelving & frameless glass shower screen
- Small study nook ideal for home office setup
- Internal laundry with a highly desirable guest powder room & clothes dryer included
- Ducted air conditioning throughout
- Secure video intercom system with lift to level access

## Gallery

CPSProperty 3/7

CPSProperty 4/7