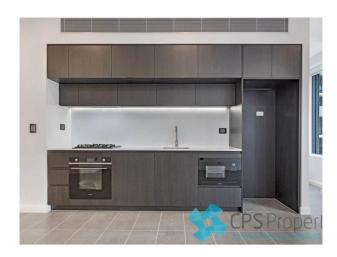

- Bright open plan living space with bright open plan layout featuring elegant large format tiling throughout & enjoys south-westerly district outlooks
- Gourmet gas kitchen with stone benchtops, high end cabinetry with SMEG appliances including integrated dishwasher & microwave oven

## Gallery

CPSProperty 3/7

CPSProperty 4/7