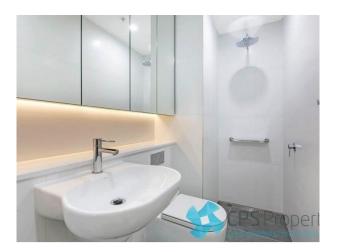

#### 806/1B Lawson Square REDFERN NSW 2016

- Good size bedroom with plenty of light featuring mirrored built in robes & plush new carpets
- Stylish adjoining ensuite bathroom tiled floor to ceiling with plenty of mirrored cabinetry, stone shelving & frameless glass shower screen
- Small study nook ideal for home office setup
- Internal laundry with a highly desirable guest powder room & clothes dryer included
- Ducted air conditioning throughout
- Secure video intercom system with lift to level access

## Gallery

CPSProperty 3/7

CPSProperty 4/7