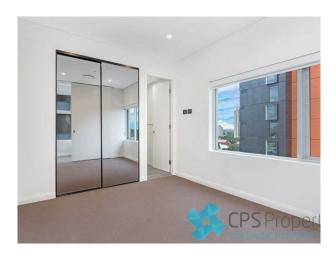

#### 806/1B Lawson Square REDFERN NSW 2016

- Good size bedroom with plenty of light featuring mirrored built in robes & plush new carpets
- Stylish adjoining ensuite bathroom tiled floor to ceiling with plenty of mirrored cabinetry, stone shelving & frameless glass shower screen
- Small study nook ideal for home office setup
- Internal laundry with a highly desirable guest powder room & clothes dryer included
- Ducted air conditioning throughout
- Secure video intercom system with lift to level access

## Gallery

CPSProperty 3/7

CPSProperty 4/7