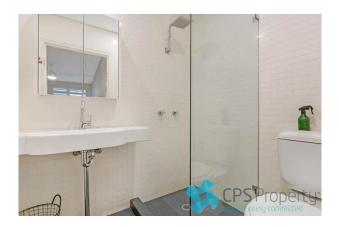

- Light-filled open plan living space flows out onto the private entertainers terrace with an easterly aspect overlooking the manicured common gardens below
- Sleek gas kitchen with Bosch appliances, stone bench tops & plenty of cupboard space
- Two good size bedrooms upstairs with mirrored built ins & a stylishly updated ensuite off the main bedroom
- Updated main bathroom featuring floor to ceiling mosaic tiles & frame-less shower screen with quality fittings

# Gallery

CPSProperty 3/7

CPSProperty 4/7