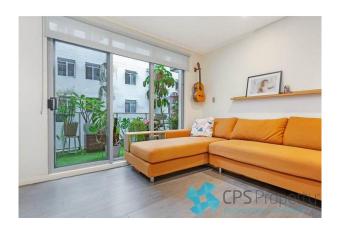

- Light-filled open plan living space flows out onto the private entertainers terrace with an easterly aspect overlooking the manicured common gardens below
- Sleek gas kitchen with Bosch appliances, stone bench tops & plenty of cupboard space
- Two good size bedrooms upstairs with mirrored built ins & a stylishly updated ensuite off the main bedroom
- Updated main bathroom featuring floor to ceiling mosaic tiles & frame-less shower screen with quality fittings

# Gallery

CPSProperty 3/7

CPSProperty 4/7