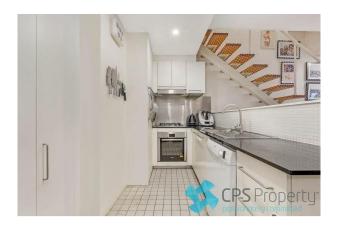

- Light-filled open plan living space flows out onto the private entertainers terrace with an easterly aspect overlooking the manicured common gardens below
- Sleek gas kitchen with Bosch appliances, stone bench tops & plenty of cupboard space
- Two good size bedrooms upstairs with mirrored built ins & a stylishly updated ensuite off the main bedroom
- Updated main bathroom featuring floor to ceiling mosaic tiles & frame-less shower screen with quality fittings

# Gallery

CPSProperty 3/7

CPSProperty 4/7