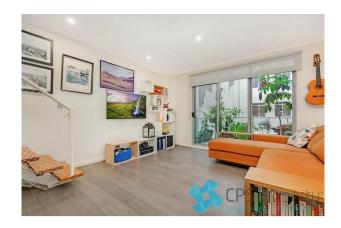

- Light-filled open plan living space flows out onto the private entertainers terrace with an easterly aspect overlooking the manicured common gardens below
- Sleek gas kitchen with Bosch appliances, stone bench tops & plenty of cupboard space
- Two good size bedrooms upstairs with mirrored built ins & a stylishly updated ensuite off the main bedroom
- Updated main bathroom featuring floor to ceiling mosaic tiles & frame-less shower screen with quality fittings

# Gallery

CPSProperty 3/7

CPSProperty 4/7