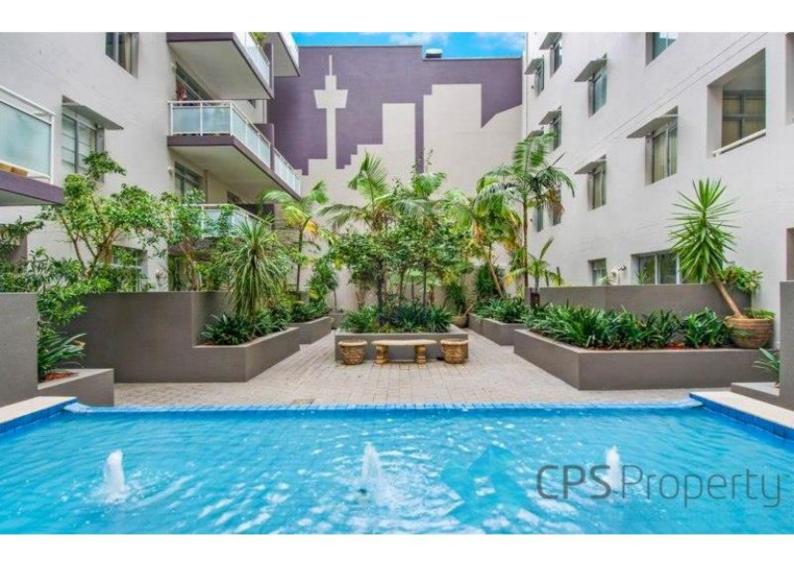

## STYLISH SPLIT-LEVEL RESIDENCE IN THE HEART OF VIBRANT SURRY HILLS

Available: 17th March 2021

Initial Lease Period: 6 or 12 months

Inspect: Thursday 25th March - 6.00 - 6.15pm

A flawless demonstration of designer urban living, this east-facing executive residence is quietly tucked away in the rear block of the popular ' Habitat' complex in the heart of Surry Hills. Boasting light-filled freshly painted interiors across a split level floor plan, this low maintenance Inner City pad showcases an executive lifestyle with its close proximity to buzzing local cafes, bars & eateries, just a short stroll to vibrant Crown Street & Oxford Street, as well as an abundance of public transport options to the CBD & Sydney Airport.

# Gallery

CPSProperty 3/7

CPSProperty 4/7