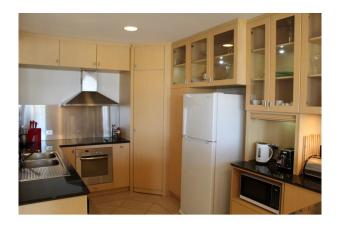

LAYOUT - This beautiful property has two large bedrooms, the master with a large walk in robe and ensuite. The second bedroom has huge built in robes, private access to the courtyard. The living area is open plan, boasting a stunning kitchen, heat pump heating, all the luxury furnished items, and stunning private views of the marina. Outside there is a secure gated community with your own private courtyard with access to the marina. One remote access garage with some storage area.