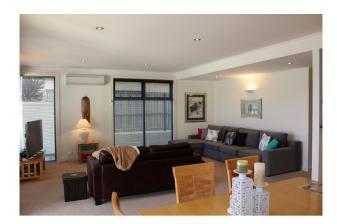

LAYOUT - This beautiful property has two large bedrooms, the master with a large walk in robe and ensuite. The second bedroom has huge built in robes, private access to the courtyard. The living area is open plan, boasting a stunning kitchen, heat pump heating, all the luxury furnished items, and stunning private views of the marina. Outside there is a secure gated community with your own private courtyard with access to the marina. One remote access garage with some storage area.