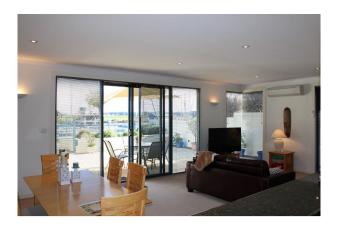

LAYOUT - This beautiful property has two large bedrooms, the master with a large walk in robe and ensuite. The second bedroom has huge built in robes, private access to the courtyard. The living area is open plan, boasting a stunning kitchen, heat pump heating, all the luxury furnished items, and stunning private views of the marina. Outside there is a secure gated community with your own private courtyard with access to the marina. One remote access garage with some storage area.