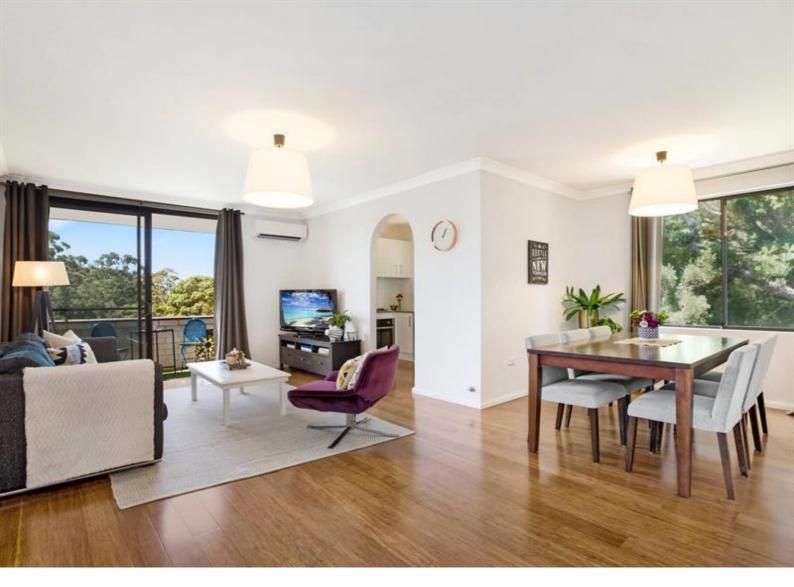

## Masterpiece

Immaculately presented throughout & cleverly renovated with quality inclusions as well as being positioned at the corner of the complex, this immaculate unit is a short stroll to the station, shopping village and veritable cornucopia of cafes.

- Quality bamboo floor boards throughout
- Gas kitchen with Stone Counters and European stainless steel appliances, includes dishwasher
- Roomy combined lounge/dining area
- Balcony with leafy outlook, perfect for entertaining
- Two bedrooms, Master is over sized , both with B.I.R's
- Bathroom with frame-less shower screen, expansive layout
- Reverse cycle air conditioner
- Internal laundry
- Single lock up garage plus storage