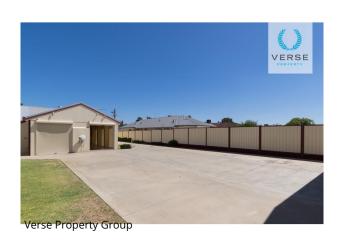

If you answered yes to any of the above questions, then this home is a MUST SEE!

On offer is a stunning 4 bedroom home with an open-plan design, tiled flooring, air-conditioning and spacious backyard with a huge alfresco area, vegetable garden and large shed. Large spacious block with bonus lawnmowing included in the rent so your gardens will always be kept tidy.

#### Features include:

- \* 4 spacious bedrooms, one of which is located upstairs
- \* 1 large bathroom with corner bath
- \* Air-conditioning and ceiling fans
- \* Tiled flooring throughout the main living area
- \* Huge kitchen with ample bench and cupboard space
- \* Ample parking space, even room for a caravan!

#### 7 Thomas Street East Cannington WA 6107

- \* Vegetable garden in rear yard
- \* Huge shed / workshop with toilet & wash basin can be used as a sleep-out
- \* Large alfresco, perfect for entertaining
- \* Reticulated gardens (lawnmowing included in the rent)
- \* Close proximity to services and amenities