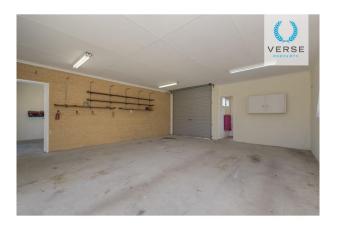

#### 7 Thomas Street East Cannington WA 6107

- \* Vegetable garden in rear yard
- \* Huge shed / workshop with toilet & wash basin can be used as a sleep-out
- \* Large alfresco, perfect for entertaining
- \* Reticulated gardens (lawnmowing included in the rent)
- \* Close proximity to services and amenities