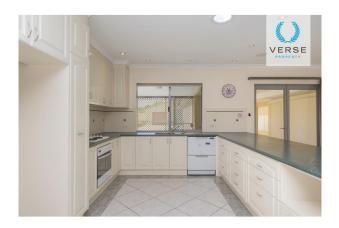

If you answered yes to any of the above questions, then this home is a MUST SEE!

On offer is a stunning 4 bedroom home with an open-plan design, tiled flooring, air-conditioning and spacious backyard with a huge alfresco area, vegetable garden and large shed. Large spacious block with bonus lawnmowing included in the rent so your gardens will always be kept tidy.

#### Features include:

- \* 4 spacious bedrooms, one of which is located upstairs
- \* 1 large bathroom with corner bath
- \* Air-conditioning and ceiling fans
- \* Tiled flooring throughout the main living area
- \* Huge kitchen with ample bench and cupboard space
- \* Ample parking space, even room for a caravan!

#### 7 Thomas Street East Cannington WA 6107

- \* Vegetable garden in rear yard
- \* Huge shed / workshop with toilet & wash basin can be used as a sleep-out
- \* Large alfresco, perfect for entertaining
- \* Reticulated gardens (lawnmowing included in the rent)
- \* Close proximity to services and amenities