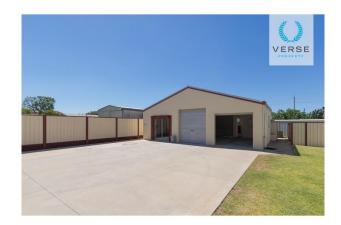

#### Features include:

- \* 4 spacious bedrooms, one of which is located upstairs
- \* 1 large bathroom with corner bath
- \* Air-conditioning and ceiling fans
- \* Tiled flooring throughout the main living area
- \* Huge kitchen with ample bench and cupboard space
- \* Ample parking space, even room for a caravan!

#### 7 Thomas Street East Cannington WA 6107

- \* Vegetable garden in rear yard
- \* Huge shed / workshop with toilet & wash basin can be used as a sleep-out
- \* Large alfresco, perfect for entertaining
- \* Reticulated gardens (lawnmowing included in the rent)
- \* Close proximity to services and amenities