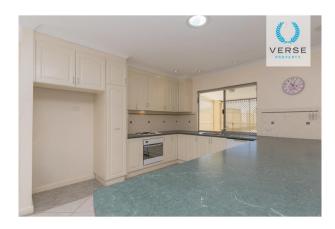

If you answered yes to any of the above questions, then this home is a MUST SEE!

On offer is a stunning 4 bedroom home with an open-plan design, tiled flooring, air-conditioning and spacious backyard with a huge alfresco area, vegetable garden and large shed. Large spacious block with bonus lawnmowing included in the rent so your gardens will always be kept tidy.

#### Features include:

- \* 4 spacious bedrooms, one of which is located upstairs
- \* 1 large bathroom with corner bath
- \* Air-conditioning and ceiling fans
- \* Tiled flooring throughout the main living area
- \* Huge kitchen with ample bench and cupboard space
- \* Ample parking space, even room for a caravan!

#### 7 Thomas Street East Cannington WA 6107

- \* Vegetable garden in rear yard
- \* Huge shed / workshop with toilet & wash basin can be used as a sleep-out
- \* Large alfresco, perfect for entertaining
- \* Reticulated gardens (lawnmowing included in the rent)
- \* Close proximity to services and amenities