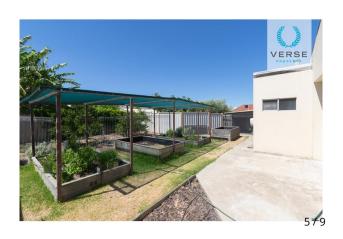

If you answered yes to any of the above questions, then this home is a MUST SEE!

On offer is a stunning 4 bedroom home with an open-plan design, tiled flooring, air-conditioning and spacious backyard with a huge alfresco area, vegetable garden and large shed. Large spacious block with bonus lawnmowing included in the rent so your gardens will always be kept tidy.

#### 7 Thomas Street East Cannington WA 6107

- \* Vegetable garden in rear yard
- \* Huge shed / workshop with toilet & wash basin can be used as a sleep-out
- \* Large alfresco, perfect for entertaining
- \* Reticulated gardens (lawnmowing included in the rent)
- \* Close proximity to services and amenities