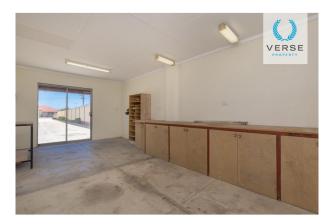

#### 7 Thomas Street East Cannington WA 6107

- \* Vegetable garden in rear yard
- \* Huge shed / workshop with toilet & wash basin can be used as a sleep-out
- \* Large alfresco, perfect for entertaining
- \* Reticulated gardens (lawnmowing included in the rent)
- \* Close proximity to services and amenities