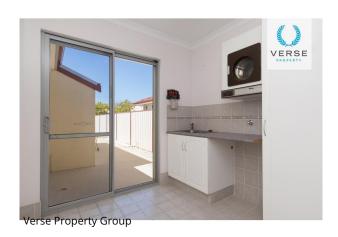

#### 7 Thomas Street East Cannington WA 6107

- \* Vegetable garden in rear yard
- \* Huge shed / workshop with toilet & wash basin can be used as a sleep-out
- \* Large alfresco, perfect for entertaining
- \* Reticulated gardens (lawnmowing included in the rent)
- \* Close proximity to services and amenities