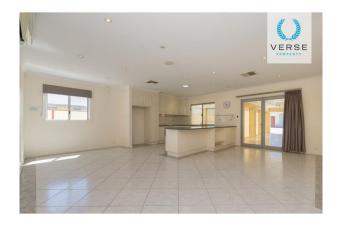

If you answered yes to any of the above questions, then this home is a MUST SEE!

On offer is a stunning 4 bedroom home with an open-plan design, tiled flooring, air-conditioning and spacious backyard with a huge alfresco area, vegetable garden and large shed. Large spacious block with bonus lawnmowing included in the rent so your gardens will always be kept tidy.

#### Features include:

- \* 4 spacious bedrooms, one of which is located upstairs
- \* 1 large bathroom with corner bath
- \* Air-conditioning and ceiling fans
- \* Tiled flooring throughout the main living area
- \* Huge kitchen with ample bench and cupboard space
- \* Ample parking space, even room for a caravan!

## Gallery

Verse Property Group 3/9

Verse Property Group 6 / 9