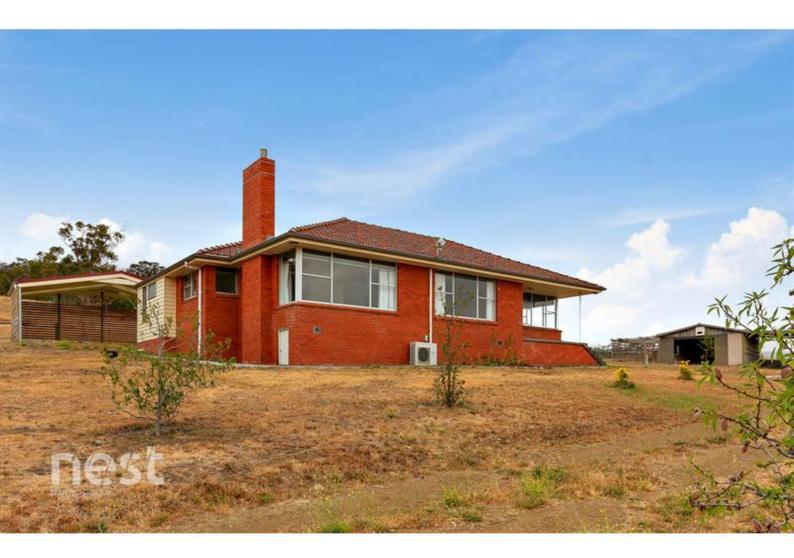

Recently renovated this family home is brick and tile and enjoys far reaching rural views of surrounding hillsides down the valley towards Cambridge and to Brighton.

The home has 3 good size bedrooms all with built-ins, the master bedroom with ensuite, a large open plan kitchen with plenty of storage and bench space as well as stainless steel appliances, the main bathroom is state of the art with a freestanding full-size bath and double size shower. Heated by both wood fire heater and a reverse cycle heat pump the property is kept comfortable all year round.

Outside there is a fully fenced yard, carport and large undercover entertainment area perfect for entertaining. All situated in a country location, yet approximately 40 minutes to the CBD of Hobart or just 10 minutes to the historic township of Richmond.