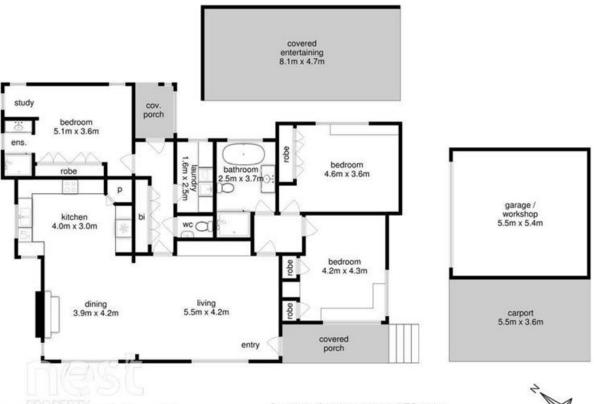

# Floor Plans

All measurements are internal and approximate. This plan is a sketch for illustration, not valuation. Produced by Open2view.com for Nest Property

Approx. house area: 152 sqm Approx. outbuilding area: 29 sqm