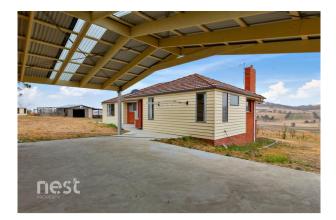

Outside there is a fully fenced yard, carport and large undercover entertainment area perfect for entertaining. All situated in a country location, yet approximately 40 minutes to the CBD of Hobart or just 10 minutes to the historic township of Richmond.