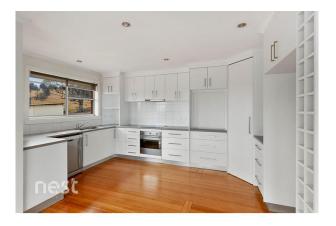

Recently renovated this family home is brick and tile and enjoys far reaching rural views of surrounding hillsides down the valley towards Cambridge and to Brighton.

The home has 3 good size bedrooms all with built-ins, the master bedroom with ensuite, a large open plan kitchen with plenty of storage and bench space as well as stainless steel appliances, the main bathroom is state of the art with a freestanding full-size bath and double size shower. Heated by both wood fire heater and a reverse cycle heat pump the property is kept comfortable all year round.