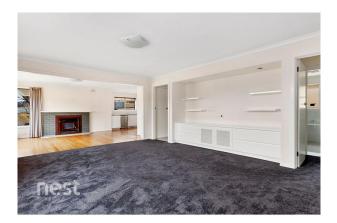

Recently renovated this family home is brick and tile and enjoys far reaching rural views of surrounding hillsides down the valley towards Cambridge and to Brighton.

The home has 3 good size bedrooms all with built-ins, the master bedroom with ensuite, a large open plan kitchen with plenty of storage and bench space as well as stainless steel appliances, the main bathroom is state of the art with a freestanding full-size bath and double size shower. Heated by both wood fire heater and a reverse cycle heat pump the property is kept comfortable all year round.