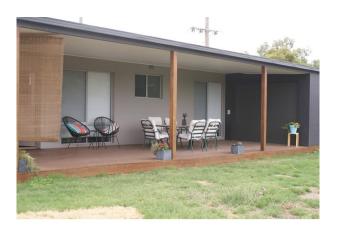

### Fully Furnished Four Bedrooms - A rare find

Perfectly positioned opposite Sumsian Gardens, lovely four bedroom home provides the convenience of being within a relaxed stroll to shopping, restaurants and cafes. Features of the home include, master with en-suite and large built-in robe, the rest have walk-in robes, modern kitchen, split system heating and cooling, full bathroom single carport with roller door and plenty of on street parking.