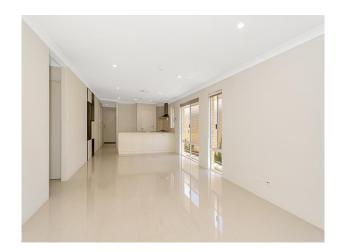

- \* 3 bedrooms
- \* 2 bathrooms
- \* Open plan living area
- \* Ducted heating and cooling system
- \* Alarm
- \* Alfresco
- \* Grassed area at the back of property
- \* Double garage
- \* Stylish kitchen area