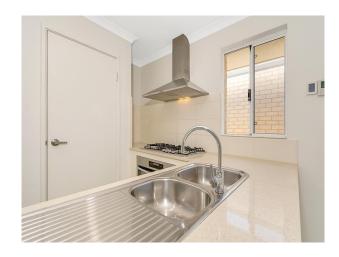

- \* 3 bedrooms
- \* 2 bathrooms
- \* Open plan living area
- \* Ducted heating and cooling system
- \* Alarm
- \* Alfresco
- \* Grassed area at the back of property
- \* Double garage
- \* Stylish kitchen area