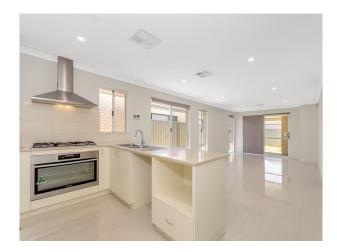

- \* 3 bedrooms
- \* 2 bathrooms
- \* Open plan living area
- \* Ducted heating and cooling system
- \* Alarm
- \* Alfresco
- \* Grassed area at the back of property
- \* Double garage
- \* Stylish kitchen area

# Gallery

Attree Real Estate 2 / 8

Attree Real Estate 5 / 8