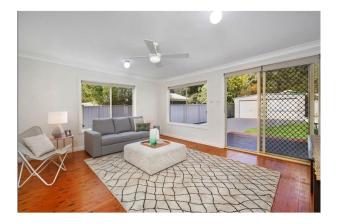

## LEASED FOR \$580 PER WEEK

This immaculately presented 4 bedroom home has been recently renovated, is new to the rental market and is family ready. Features include:

- \* 4 Bedrooms all with built ins and new carpet, 2 rooms with ceiling fans
- \* Floorboards throughout the living areas
- \* Open plan Lounge room and Kitchen, lounge room has a reverse cycle air conditioner
- \* Large Kitchen with ceiling fan, brand new bench top and ample cupboard space, dishwasher & oven
- \* Good size separate family room with ceiling fan and access to the back yard via the rear timber deck
- \* Bathroom with combined shower/bath tub & new vanity
- \* Internal Laundry/powder room with extra toilet and built in bench with cupboards and stainless steel sink
- \* Large double linen press
- \* Fully fenced back yard with lockable side gate access and off street parking
- \* NBN ready and TV outlets in every room
- \* Bore water use for the gardens and lawns