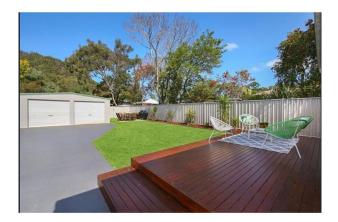

## LEASED FOR \$580 PER WEEK

This immaculately presented 4 bedroom home has been recently renovated, is new to the rental market and is family ready. Features include:

- \* 4 Bedrooms all with built ins and new carpet, 2 rooms with ceiling fans
- \* Floorboards throughout the living areas
- \* Open plan Lounge room and Kitchen, lounge room has a reverse cycle air conditioner
- \* Large Kitchen with ceiling fan, brand new bench top and ample cupboard space, dishwasher & oven
- \* Good size separate family room with ceiling fan and access to the back yard via the rear timber deck
- \* Bathroom with combined shower/bath tub & new vanity
- \* Internal Laundry/powder room with extra toilet and built in bench with cupboards and stainless steel sink
- \* Large double linen press
- \* Fully fenced back yard with lockable side gate access and off street parking
- \* NBN ready and TV outlets in every room
- \* Bore water use for the gardens and lawns

Sorry no pets permitted.

\*\*The garage located at the very rear of the property does not form part of the tenancy agreement