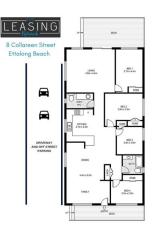

## LEASED FOR \$580 PER WEEK

This immaculately presented 4 bedroom home has been recently renovated, is new to the rental market and is family ready. Features include:

- \* 4 Bedrooms all with built ins and new carpet, 2 rooms with ceiling fans
- \* Floorboards throughout the living areas
- \* Open plan Lounge room and Kitchen, lounge room has a reverse cycle air conditioner
- \* Large Kitchen with ceiling fan, brand new bench top and ample cupboard space, dishwasher & oven
- \* Good size separate family room with ceiling fan and access to the back yard via the rear timber deck
- \* Bathroom with combined shower/bath tub & new vanity
- \* Internal Laundry/powder room with extra toilet and built in bench with cupboards and stainless steel sink
- \* Large double linen press
- \* Fully fenced back yard with lockable side gate access and off street parking
- \* NBN ready and TV outlets in every room
- \* Bore water use for the gardens and lawns