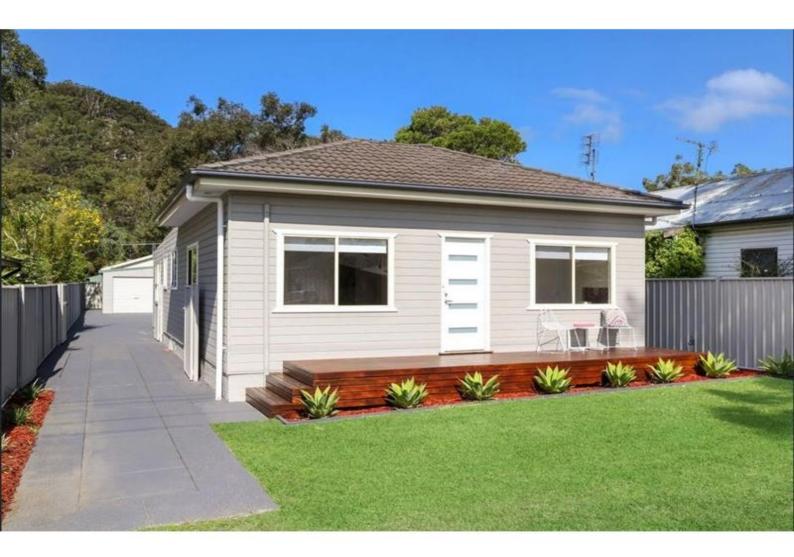

## 8 Collareen Street Ettalong Beach NSW 2257

\$580

Date available: Now Book Inspection

## LEASED FOR \$580 PER WEEK

This immaculately presented 4 bedroom home has been recently renovated, is new to the rental market and is family ready. Features include:

- \* 4 Bedrooms all with built ins and new carpet, 2 rooms with ceiling fans
- \* Floorboards throughout the living areas
- \* Open plan Lounge room and Kitchen, lounge room has a reverse cycle air conditioner
- \* Large Kitchen with ceiling fan, brand new bench top and ample cupboard space, dishwasher & oven
- \* Good size separate family room with ceiling fan and access to the back yard via the rear timber deck
- \* Bathroom with combined shower/bath tub & new vanity
- \* Internal Laundry/powder room with extra toilet and built in bench with cupboards and stainless steel sink
- \* Large double linen press
- \* Fully fenced back yard with lockable side gate access and off street parking
- \* NBN ready and TV outlets in every room
- \* Bore water use for the gardens and lawns

#### 8 Collareen Street Ettalong Beach NSW 2257

Located nearby to schools, shops, and bus route and an easy stroll to the beach and 5 minute drive to the train station.

Arrange to view this today and move in with 48 hours pending application approval.