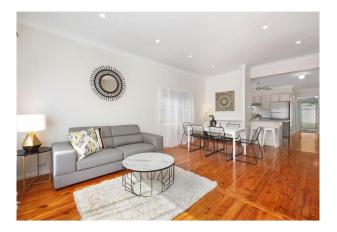

## LEASED FOR \$580 PER WEEK

This immaculately presented 4 bedroom home has been recently renovated, is new to the rental market and is family ready. Features include:

- \* 4 Bedrooms all with built ins and new carpet, 2 rooms with ceiling fans
- \* Floorboards throughout the living areas
- \* Open plan Lounge room and Kitchen, lounge room has a reverse cycle air conditioner
- \* Large Kitchen with ceiling fan, brand new bench top and ample cupboard space, dishwasher & oven
- \* Good size separate family room with ceiling fan and access to the back yard via the rear timber deck
- \* Bathroom with combined shower/bath tub & new vanity
- \* Internal Laundry/powder room with extra toilet and built in bench with cupboards and stainless steel sink
- \* Large double linen press
- \* Fully fenced back yard with lockable side gate access and off street parking
- \* NBN ready and TV outlets in every room
- \* Bore water use for the gardens and lawns

This property has had new blinds and fixtures installed, is energy efficient with new LED downlights and has been freshly painted throughout and is ready to be loved.