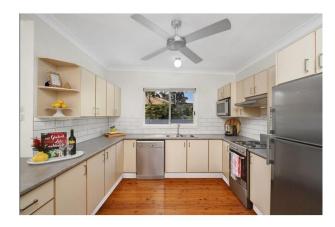

## LEASED FOR \$580 PER WEEK

This immaculately presented 4 bedroom home has been recently renovated, is new to the rental market and is family ready. Features include:

- \* 4 Bedrooms all with built ins and new carpet, 2 rooms with ceiling fans
- \* Floorboards throughout the living areas
- \* Open plan Lounge room and Kitchen, lounge room has a reverse cycle air conditioner
- \* Large Kitchen with ceiling fan, brand new bench top and ample cupboard space, dishwasher & oven
- \* Good size separate family room with ceiling fan and access to the back yard via the rear timber deck
- \* Bathroom with combined shower/bath tub & new vanity
- \* Internal Laundry/powder room with extra toilet and built in bench with cupboards and stainless steel sink
- \* Large double linen press
- \* Fully fenced back yard with lockable side gate access and off street parking
- \* NBN ready and TV outlets in every room
- \* Bore water use for the gardens and lawns