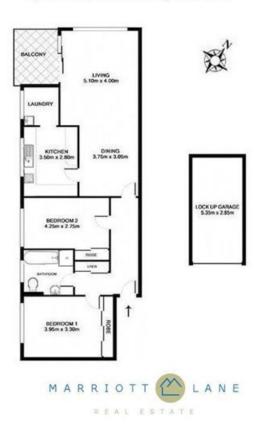

g only a moment's walk to Waverton Station and Pacific Hwy, the unit provides an unrivalled proximity to the city and surrounding attractions. Entire apartment has been freshly renovated. Features include:

- Two generous sized bedrooms with built-ins, master with floor to ceiling full length wardrobe
- Brand new main bathroom, with separate shower and bath
- Gourmet kitchen with stone benches offers quality gas stainless steel European made appliances, dishwasher and plenty of cupboard space
- Spacious open plan living area with high ceilings with ample natural light
- Separate internal laundry
- Oversized balcony enjoys district views
- Single lock up garage, rear lane access

Marriott Lane 1 / 5

## **Location Map**



Marriott Lane 2/5

### Floor Plans

5/24 Crows Nest Road, Waverton



Marriott Lane 3/5



#### Victoria Ibrahim

victoria@marriottlane.com.au

(02) 9906 2300 61 Alexander Street Crows Nest NSW 2065

#### Why Book with Marriott Lane

With our agency, you can book Property Inspections 24/7 on your computer, tablet or smartphone. When you do, you will receive an immediate response confirming your booking via email and SMS. Should the property be leased, the inspection time changed or cancelled for any reason, you will be informed the second it happens keeping you up to date.

You can also change or cancel your booking at any time if you no longer wish to attend or the times are no longer suitable. As part of your booking, we will send you reminders of the inspection as well as directions to the property to make the process of inspecting the property seamless