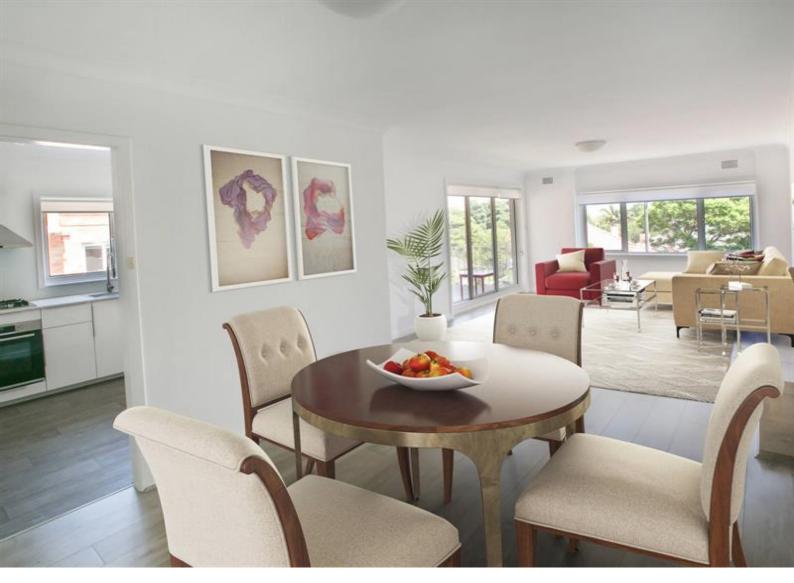

### Large north facing 2 bedroom apartment

Deposit Received - Inspections cancelled.

Located in popular Waverton, this generously proportioned two-bedroom unit will be sure to impress. Being only a moment's walk to Waverton Station and Pacific Hwy, the unit provides an unrivalled proximity to the city and surrounding attractions. Entire apartment has been freshly renovated. Features include:

- Two generous sized bedrooms with built-ins, master with floor to ceiling full length wardrobe
- Brand new main bathroom, with separate shower and bath
- Gourmet kitchen with stone benches offers quality gas stainless steel European made appliances, dishwasher and plenty of cupboard space
- Spacious open plan living area with high ceilings with ample natural light
- Separate internal laundry
- Oversized balcony enjoys district views
- Single lock up garage, rear lane access