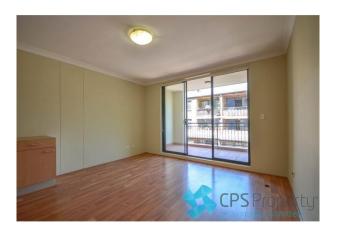

- Bright open living space flows out onto the generous undercover entertainer's terrace with easterly area aspects
- Sleek modern gas kitchen features stone benchtops, Smeg gas cooktop with dishwasher & full size fridge included plus ample cupboard space
- Separate raised sleeping area with sliding built in robes