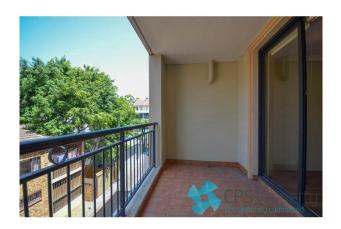

- Bright open living space flows out onto the generous undercover entertainer's terrace with easterly area aspects
- Sleek modern gas kitchen features stone benchtops, Smeg gas cooktop with dishwasher & full size fridge included plus ample cupboard space
- Separate raised sleeping area with sliding built in robes

# Gallery

CPSProperty 3/6