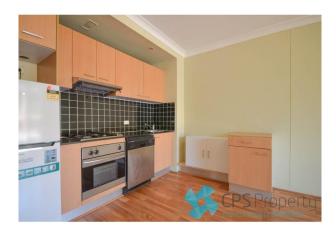

- Bright open living space flows out onto the generous undercover entertainer's terrace with easterly area aspects
- Sleek modern gas kitchen features stone benchtops, Smeg gas cooktop with dishwasher & full size fridge included plus ample cupboard space
- Separate raised sleeping area with sliding built in robes