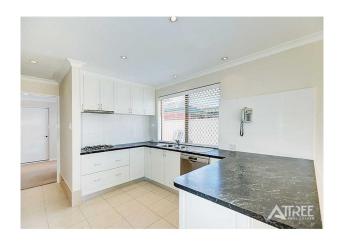

### Modern and spacious family home

Be quick to secure this lovely Family Home with plenty of room for the whole family.

fantastic kitchen that has plenty of cupboard and bench space. Fabulous low maintenance back yard that has extensive limestone paving and artificial lawn,

Boasting four bedrooms, two bathrooms, formal lounge and dining, open plan family area and even an activity room for the kids.

Features Include

- \* 2 bathrooms
- \* Ducted Air Conditioning
- \* Security Screen to windows and Doors
- \* Alarm System
- \* Double Carport
- \* Garden Shed with a lean to at the side of the home
- \* Reticulation to front lawn

# Gallery

Attree Real Estate 2/7

Attree Real Estate 4/7