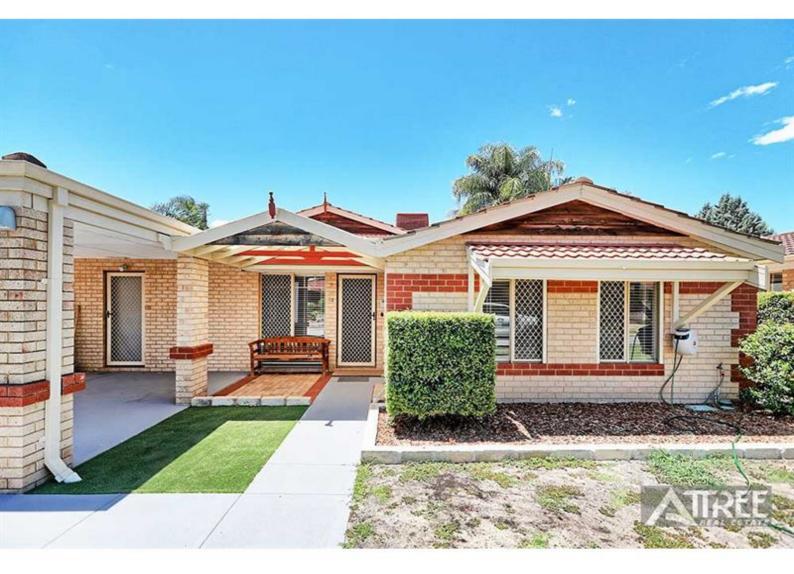

### Modern and spacious family home

Be quick to secure this lovely Family Home with plenty of room for the whole family.

fantastic kitchen that has plenty of cupboard and bench space. Fabulous low maintenance back yard that has extensive limestone paving and artificial lawn,

Boasting four bedrooms, two bathrooms, formal lounge and dining, open plan family area and even an activity room for the kids.

Features Include

- \* 2 bathrooms
- \* Ducted Air Conditioning
- \* Security Screen to windows and Doors
- \* Alarm System
- \* Double Carport
- \* Garden Shed with a lean to at the side of the home
- \* Reticulation to front lawn