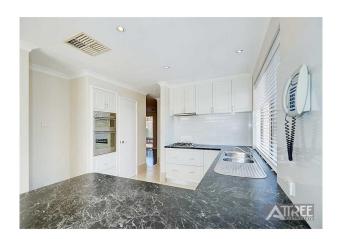

### Modern and spacious family home

Be quick to secure this lovely Family Home with plenty of room for the whole family.

fantastic kitchen that has plenty of cupboard and bench space. Fabulous low maintenance back yard that has extensive limestone paving and artificial lawn,

Boasting four bedrooms, two bathrooms, formal lounge and dining, open plan family area and even an activity room for the kids.

Features Include

- \* 2 bathrooms
- \* Ducted Air Conditioning
- \* Security Screen to windows and Doors
- \* Alarm System
- \* Double Carport
- \* Garden Shed with a lean to at the side of the home
- \* Reticulation to front lawn

# Gallery

Attree Real Estate 2/7

Attree Real Estate 4/7