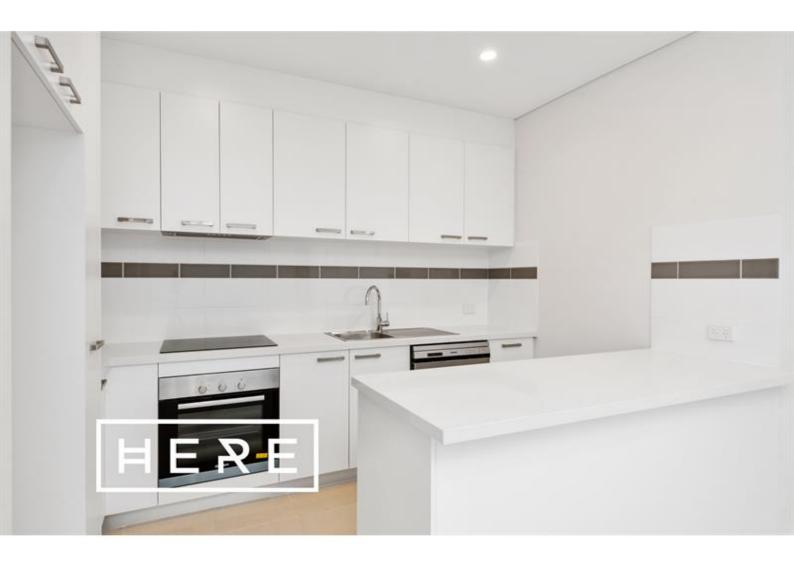

Why you will love living HERE:

- Modern kitchen with European appliances, soft-closing cabinetry, and extra-thick stone benchtops
- Two spacious carpeted bedrooms with built-in mirrored wardrobes
- Master bedroom with private en suite
- Secure undercover car bay with remote control access and additional parking for visitors
- Cleverly-designed storage solutions throughout, including an external 4sqm storage unit
- Two rooftop terraces, available exclusively to residents, provide sun drenched northerly views, and set the scene for wow-factor alfresco entertaining

\*\*\*Photos are of Unit 15 in the same building which has a mirrored layout of Unit 14\*\*\*