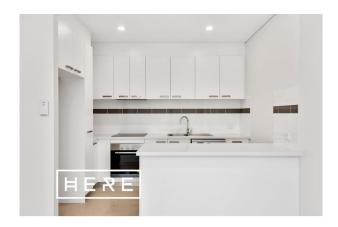

Why you will love living HERE:

- Modern kitchen with European appliances, soft-closing cabinetry, and extra-thick stone benchtops
- Two spacious carpeted bedrooms with built-in mirrored wardrobes
- Master bedroom with private en suite
- Secure undercover car bay with remote control access and additional parking for visitors
- Cleverly-designed storage solutions throughout, including an external 4sqm storage unit
- Two rooftop terraces, available exclusively to residents, provide sun drenched northerly views, and set the scene for wow-factor alfresco entertaining

\*\*\*Photos are of Unit 15 in the same building which has a mirrored layout of Unit 14\*\*\*