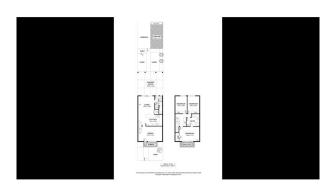

Features continue with:

- 3 bedrooms all with built in wardrobes
- Master bedroom with access to bathroom and private balcony
- Spacious and light family bathroom with separate bath and shower

#### 3/14 Pens Close BROMPTON SA 5007

- Guest powder room located on the lower level
- Modern, slim line kitchen with contemporary stainless steel

appliances, dishwasher and chic lighting

- Open plan kitchen and living
- Separate dining room
- Quality timber flooring
- Reverse cycle air conditioning
- Peaceful courtyard leading to glorious park lands
- Magnificent Mediterranean entertaining area and enclosed yard with garden shed