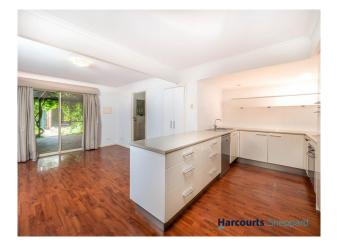

#### 3/14 Pens Close BROMPTON SA 5007

- Guest powder room located on the lower level
- Modern, slim line kitchen with contemporary stainless steel

appliances, dishwasher and chic lighting

- Open plan kitchen and living
- Separate dining room
- Quality timber flooring
- Reverse cycle air conditioning
- Peaceful courtyard leading to glorious park lands
- Magnificent Mediterranean entertaining area and enclosed yard with garden shed