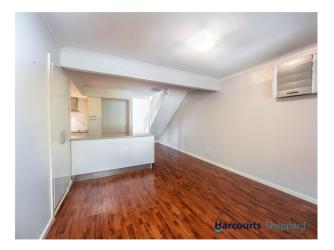

#### 3/14 Pens Close BROMPTON SA 5007

- Guest powder room located on the lower level
- Modern, slim line kitchen with contemporary stainless steel

appliances, dishwasher and chic lighting

- Open plan kitchen and living
- Separate dining room
- Quality timber flooring
- Reverse cycle air conditioning
- Peaceful courtyard leading to glorious park lands
- Magnificent Mediterranean entertaining area and enclosed yard with garden shed