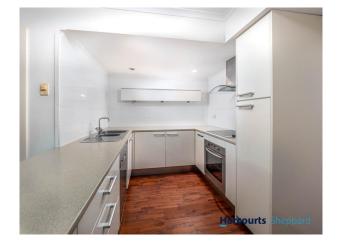

#### 3/14 Pens Close BROMPTON SA 5007

- Guest powder room located on the lower level
- Modern, slim line kitchen with contemporary stainless steel

appliances, dishwasher and chic lighting

- Open plan kitchen and living
- Separate dining room
- Quality timber flooring
- Reverse cycle air conditioning
- Peaceful courtyard leading to glorious park lands
- Magnificent Mediterranean entertaining area and enclosed yard with garden shed