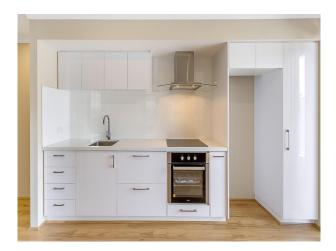

Modern, stylish and built for comfortable and easy to maintain living, this light filled two-bedroom, two-bathroom home that is sure to please. It features an open plan living with brand new kitchen, with rangehood and plenty of storage, wooden easy to clean flooring, energy efficient lighting and split system air-conditioning. The living area spills out to the large balcony perfect for hosting small gatherings or to enjoy dinner in the fresh air. The two bedrooms are suitably sized for comfort, both with built in robes and ceiling fans, plus master with ensuite bathroom.