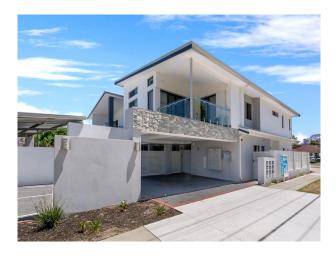

# 4/31 Firby Street CLOVERDALE WA 6105

#### Ground Floor Unit

Superbly located in the heart of convenience, this modern just-finished apartment is the FIFO worker's dream. Only a short 10-minute drive to the airport, 5-minute drive to Belmont Forum Shopping Centre and easy access to Leach and Tonkin Highways getting around is simple.

Modern, stylish and built for comfortable and easy to maintain living, this light filled two-bedroom, two-bathroom home that is sure to please. It features an open plan living with brand new kitchen, with rangehood and plenty of storage, wooden easy to clean flooring, energy efficient lighting and split system air-conditioning. The living area spills out to the large balcony perfect for hosting small gatherings or to enjoy dinner in the fresh air. The two bedrooms are suitably sized for comfort, both with built in robes and ceiling fans, plus master with ensuite bathroom.