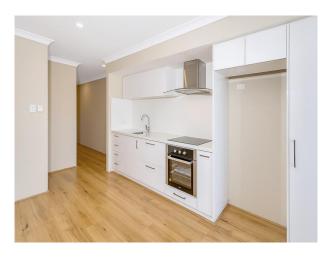

Modern, stylish and built for comfortable and easy to maintain living, this light filled two-bedroom, two-bathroom home that is sure to please. It features an open plan living with brand new kitchen, with rangehood and plenty of storage, wooden easy to clean flooring, energy efficient lighting and split system air-conditioning. The living area spills out to the large balcony perfect for hosting small gatherings or to enjoy dinner in the fresh air. The two bedrooms are suitably sized for comfort, both with built in robes and ceiling fans, plus master with ensuite bathroom.