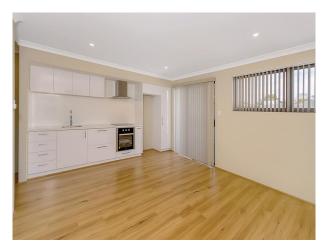

Modern, stylish and built for comfortable and easy to maintain living, this light filled two-bedroom, two-bathroom home that is sure to please. It features an open plan living with brand new kitchen, with rangehood and plenty of storage, wooden easy to clean flooring, energy efficient lighting and split system air-conditioning. The living area spills out to the large balcony perfect for hosting small gatherings or to enjoy dinner in the fresh air. The two bedrooms are suitably sized for comfort, both with built in robes and ceiling fans, plus master with ensuite bathroom.