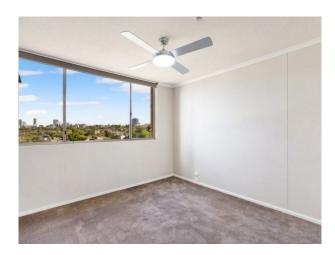

### Some feature for you to enjoy:

- Superb Caesar-stone kitchen with ample cupboards & European Appliances (Stainless steel F&P fridge included)
- Spacious living with distinct lounge, dining and study zones
- Separate Internal Laundry: (Wall mounted Dryer included)
- Sunny bedrooms both feature built in wardrobes
- Modern bathroom with separate bath & shower
- Security building with intercom and lift access
- Lock up garage with large storage cupboard