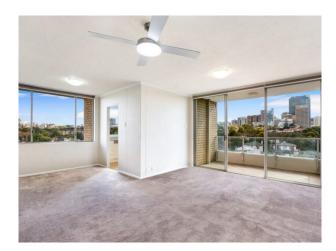

# Modern apartment with Direct Harbour Bridge Views + Lock up Garage

Basking in a northeast aspect this immaculate, whisper quiet, 10th floor apartment is located within the tightly held Montevideo Building and features unobstructed Harbour Bridge, North Sydney skyline and historic district views.

### Some feature for you to enjoy:

- Superb Caesar-stone kitchen with ample cupboards & European Appliances (Stainless steel F&P fridge included)
- Spacious living with distinct lounge, dining and study zones
- Separate Internal Laundry: (Wall mounted Dryer included)
- Sunny bedrooms both feature built in wardrobes
- Modern bathroom with separate bath & shower
- Security building with intercom and lift access
- Lock up garage with large storage cupboard