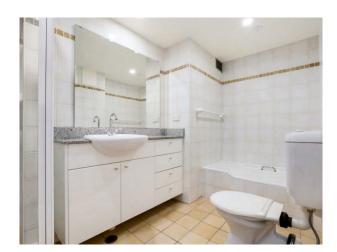

### Some feature for you to enjoy:

- Superb Caesar-stone kitchen with ample cupboards & European Appliances (Stainless steel F&P fridge included)
- Spacious living with distinct lounge, dining and study zones
- Separate Internal Laundry: (Wall mounted Dryer included)
- Sunny bedrooms both feature built in wardrobes
- Modern bathroom with separate bath & shower
- Security building with intercom and lift access
- Lock up garage with large storage cupboard