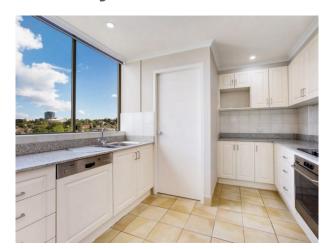

### Some feature for you to enjoy:

- Superb Caesar-stone kitchen with ample cupboards & European Appliances (Stainless steel F&P fridge included)
- Spacious living with distinct lounge, dining and study zones
- Separate Internal Laundry: (Wall mounted Dryer included)
- Sunny bedrooms both feature built in wardrobes
- Modern bathroom with separate bath & shower
- Security building with intercom and lift access
- Lock up garage with large storage cupboard