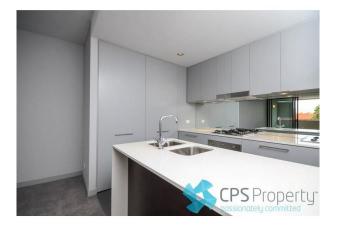

#### 2419/98 Joynton Avenue ZETLAND NSW 2017

- Sleek gourmet gas kitchen features Smeg appliances, mirrored splashback, stone benchtops with large island bench & breakfast bar

- Main bedroom privately situated downstairs along with stylish ensuite bathroom, full length built in robes & sliding door access out the private terrace with easterly outlooks