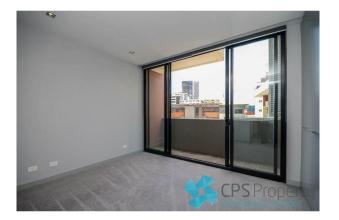

- Good size second bedroom on the upper level with full length built in robes & leafy outlooks flowing out onto another separate balcony

- Modern main bathroom tiled floor to ceiling with combined shower/bathtub & mirrored vanity with plenty of storage
- Internal laundry with separate wash basin & clothes dryer included
- Brand new plush carpets throughout
- Security intercom & lift to level access
- Secure undercover carspace in the basement level