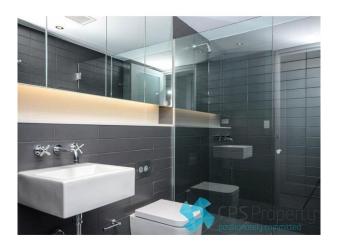

- Good size second bedroom on the upper level with full length built in robes & leafy outlooks flowing out onto another separate balcony

- Modern main bathroom tiled floor to ceiling with combined shower/bathtub & mirrored vanity with plenty of storage
- Internal laundry with separate wash basin & clothes dryer included
- Brand new plush carpets throughout
- Security intercom & lift to level access
- Secure undercover carspace in the basement level