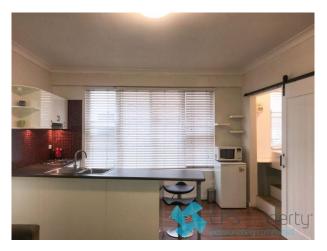

- Security building, minutes' walk to Kings Cross Station.
- Available furnished (as pictured) or unfurnished
- Modern eat in kitchen with electric cooking & breakfast bar
- Separate loft-style sleeping alcove with plenty of storage underneath
- Built-in wardrobe
- Polished timber floors
- Communal laundry