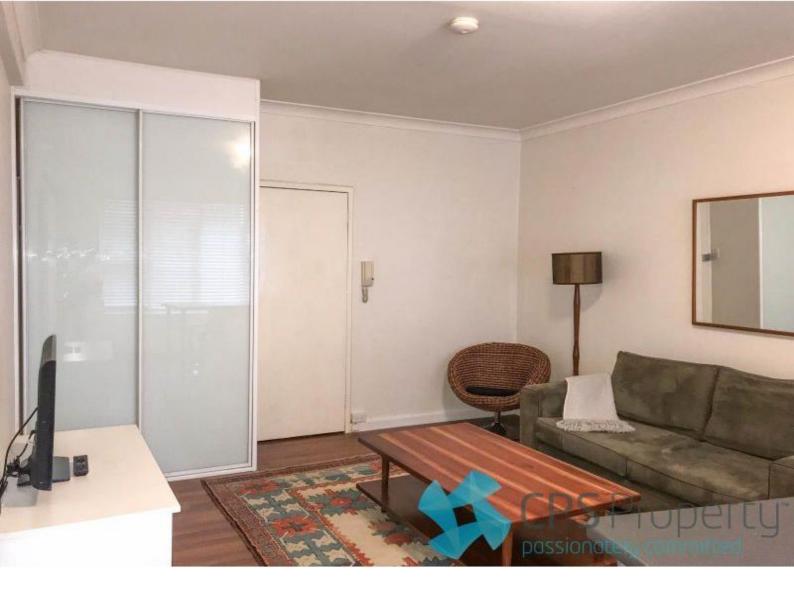

### HUGE STUDIO IN THE HEART OF POTTS POINT - AVAILABLE FURNISHED OR UNFURNISHED

Available: NOW Inspect: Saturday 20 June - 11:15 to 11:30am

At 33 square metres, this stylish studio is the size of an average one-bedroom & boasts character throughout. Located just off the fountain, at the rear of an art deco block of 24, it offers open-plan living with a separate sleeping alcove and loads of storage.

- Security building, minutes' walk to Kings Cross Station.
- Available furnished (as pictured) or unfurnished
- Modern eat in kitchen with electric cooking & breakfast bar
- Separate loft-style sleeping alcove with plenty of storage underneath
- Built-in wardrobe
- Polished timber floors
- Communal laundry