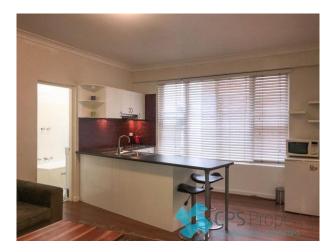

- Security building, minutes' walk to Kings Cross Station.
- Available furnished (as pictured) or unfurnished
- Modern eat in kitchen with electric cooking & breakfast bar
- Separate loft-style sleeping alcove with plenty of storage underneath
- Built-in wardrobe
- Polished timber floors
- Communal laundry