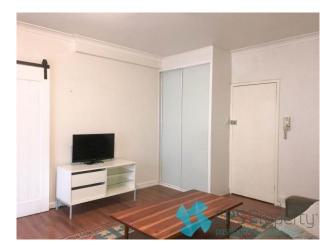

### HUGE STUDIO IN THE HEART OF POTTS POINT - AVAILABLE FURNISHED OR UNFURNISHED

Available: NOW Inspect: Saturday 20 June - 11:15 to 11:30am

At 33 square metres, this stylish studio is the size of an average one-bedroom & boasts character throughout. Located just off the fountain, at the rear of an art deco block of 24, it offers open-plan living with a separate sleeping alcove and loads of storage.

- Security building, minutes' walk to Kings Cross Station.
- Available furnished (as pictured) or unfurnished
- Modern eat in kitchen with electric cooking & breakfast bar
- Separate loft-style sleeping alcove with plenty of storage underneath
- Built-in wardrobe
- Polished timber floors
- Communal laundry