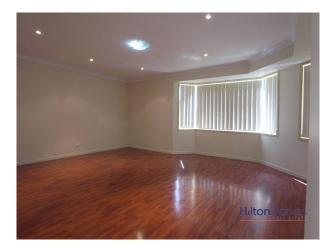

## Plenty Of Living Space!

- \* Three bedroom home with built in robes to 2 rooms
- \* Freshly painted and brand new carpet to the bedrooms
- \* Formal lounge, open plan dining/living & a huge separate rumpus
- \* Tiles and floorboards throughout the living areas and carpet in the bedrooms
- \* Large kitchen with gas cooking
- \* Sunroom off the dining area
- \* Internal laundry
- \* Double carport plus a garden shed in the low maintenance rear yard
- \* No pets allowed