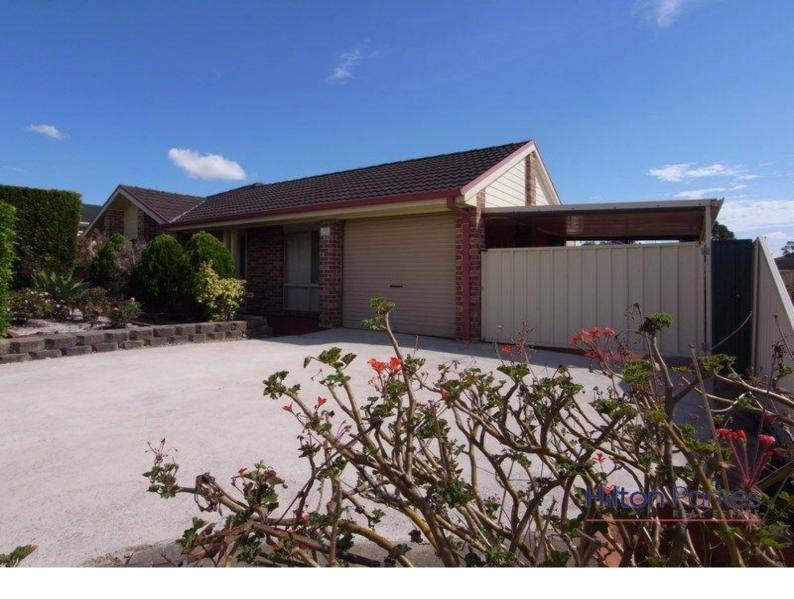

## 43 Winten Drive GLENDENNING NSW 2761

\$460

Date available: Now Book Inspection

## Plenty Of Living Space!

- \* Three bedroom home with built in robes to 2 rooms
- \* Freshly painted and brand new carpet to the bedrooms
- \* Formal lounge, open plan dining/living & a huge separate rumpus
- \* Tiles and floorboards throughout the living areas and carpet in the bedrooms
- \* Large kitchen with gas cooking
- \* Sunroom off the dining area
- \* Internal laundry
- \* Double carport plus a garden shed in the low maintenance rear yard
- \* No pets allowed