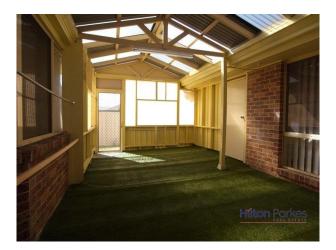

## Plenty Of Living Space!

- \* Three bedroom home with built in robes to 2 rooms
- \* Freshly painted and brand new carpet to the bedrooms
- \* Formal lounge, open plan dining/living & a huge separate rumpus
- \* Tiles and floorboards throughout the living areas and carpet in the bedrooms
- \* Large kitchen with gas cooking
- \* Sunroom off the dining area
- \* Internal laundry
- \* Double carport plus a garden shed in the low maintenance rear yard
- \* No pets allowed