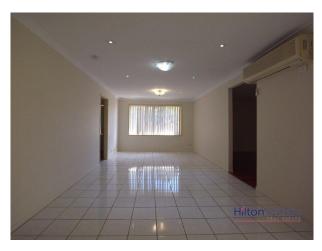

## Plenty Of Living Space!

- \* Three bedroom home with built in robes to 2 rooms
- \* Freshly painted and brand new carpet to the bedrooms
- \* Formal lounge, open plan dining/living & a huge separate rumpus
- \* Tiles and floorboards throughout the living areas and carpet in the bedrooms
- \* Large kitchen with gas cooking
- \* Sunroom off the dining area
- \* Internal laundry
- \* Double carport plus a garden shed in the low maintenance rear yard
- \* No pets allowed