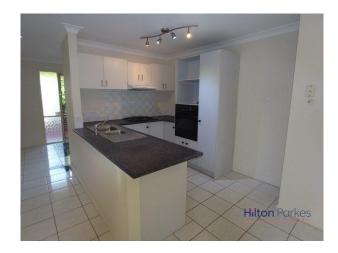

## Plenty Of Living Space!

- \* Three bedroom home with built in robes to 2 rooms
- \* Freshly painted and brand new carpet to the bedrooms
- \* Formal lounge, open plan dining/living & a huge separate rumpus
- \* Tiles and floorboards throughout the living areas and carpet in the bedrooms
- \* Large kitchen with gas cooking
- \* Sunroom off the dining area
- \* Internal laundry
- \* Double carport plus a garden shed in the low maintenance rear yard
- \* No pets allowed