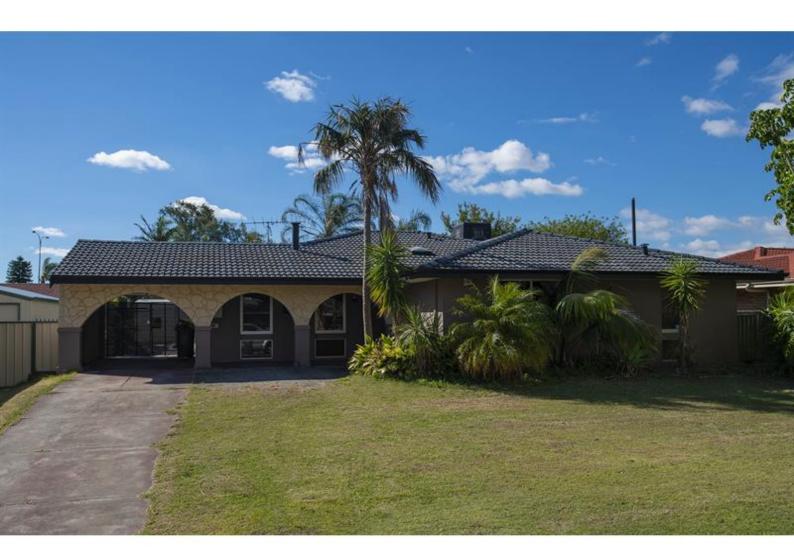

#### 23 Danohill Street HUNTINGDALE WA 6110

\$370 per week

Date available: Now Book Inspection

# Family home now available \*PLEASE NOTE SHED DOES NOT FORM PART OF THE LEASE.

This house comes complete with 4 good size bedrooms and two bathrooms. Owner may consider a Cat.

It has a large kitchen with a family area. Sorry no pets

\*\*Please Note the shed does NOT form part of the lease\*\*

There is also a formal living and dining area with a very neat wood fire place.

House comes with evaporative Air Con system

Covered alfresco dining area and a covered gazebo simply adds to the over look and feel of the back area. Security alarm is available.

GAS hot water and Gas bayonet for heating.

Cats ok - No dogs

Attree Real Estate 1/6