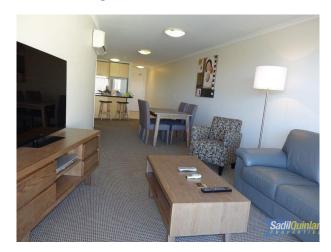

• 85m2 one bedroom apartment plus balcony

• Bedroom is so large it is set up with a king size bed and even an office space with desk

• Open plan living with 55inch 3D Smart TV and DVD player

• 7th floor with black mountain views

#### 707/86-88 Northbourne Avenue BRADDON ACT 2612

Some of the features include:

• Superb views of black mountain

• Entry hall

• Open plan living and dining

• Large well equipped kitchen with dishwasher

• Spacious bedroom with built in robes and ensuite style bathroom

• Separate laundry with guest toilet

• Flat screen 3D Smart TV

• Reverse cycle Air conditioning/heating

Other reasons to rent this unit

• Metres to Braddon new booming lifestyle

• Swipe entry basement parking