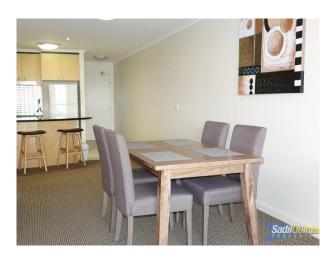

• 85m2 one bedroom apartment plus balcony

• Bedroom is so large it is set up with a king size bed and even an office space with desk

• Open plan living with 55inch 3D Smart TV and DVD player

• 7th floor with black mountain views

#### 707/86-88 Northbourne Avenue BRADDON ACT 2612

Some of the features include:

• Superb views of black mountain

• Entry hall

• Open plan living and dining

• Large well equipped kitchen with dishwasher

• Spacious bedroom with built in robes and ensuite style bathroom