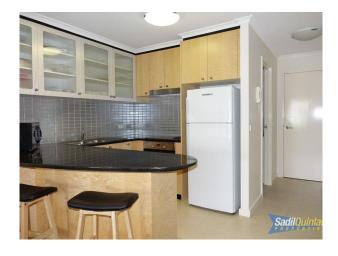

#### 707/86-88 Northbourne Avenue BRADDON ACT 2612

Some of the features include:

• Superb views of black mountain

• Entry hall

• Open plan living and dining

• Large well equipped kitchen with dishwasher

• Spacious bedroom with built in robes and ensuite style bathroom