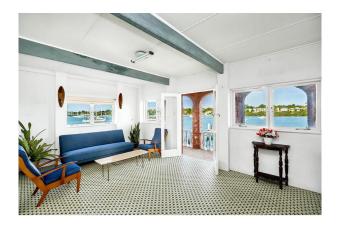

#### Highlights:

- -Three generous sun-kissed bedrooms on the upper level with polished timber flooring
- -Expansive living room flowing onto a large balcony with enviable water views
- -Spacious eat-in kitchen with oven, ample bench space/storage/cupboard and pantry space
- -Period bathroom with a deep bathtub
- -Low maintenance grassy garden with a garden shed
- -Internal laundry with separate shower recess and toilet

#### Devine Real Estate

- -Additional storage and linen cupboard in hallway
- -Ample storage throughout
- -Separate second kitchenette on ground floor
- -Generous under cover balcony with private water views
- -Single undercover car space
- -Lock up garage and separate carport
- -Large workshop
- -Private boat ramp with direct Harbour access
- -Pets considered upon application