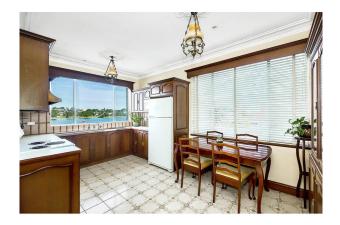

#### Highlights:

- -Three generous sun-kissed bedrooms on the upper level with polished timber flooring
- -Expansive living room flowing onto a large balcony with enviable water views
- -Spacious eat-in kitchen with oven, ample bench space/storage/cupboard and pantry space
- -Period bathroom with a deep bathtub
- -Low maintenance grassy garden with a garden shed
- -Internal laundry with separate shower recess and toilet