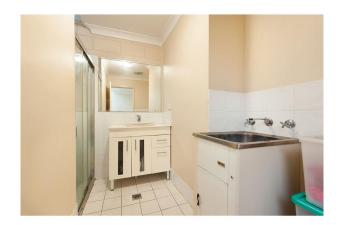

#### Featuring:

- Bathroom with separate toilet
- Split system for heating & cooling
- Open plan kitchen/dining & living
- Spacious bedroom with plenty of storage
- Single carport only steps away from door