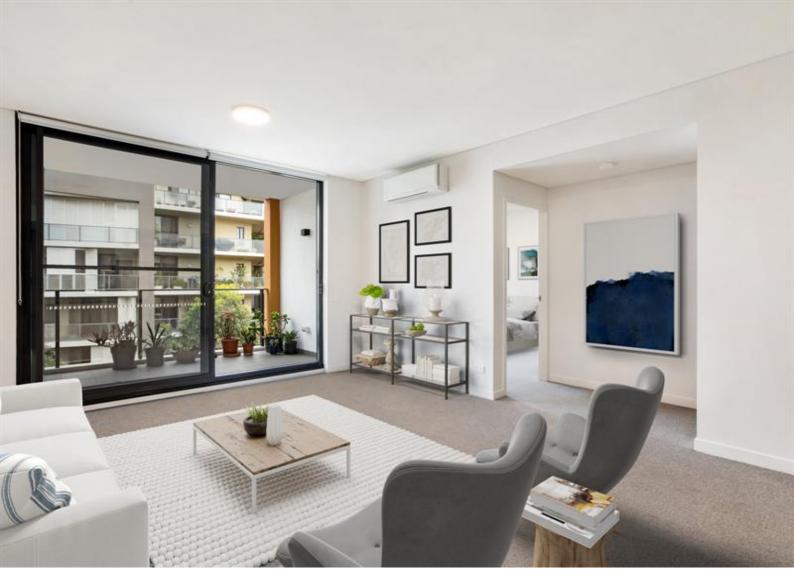

#### Featuring:

- Generous size master bedroom plus second bedroom â€" both with built-ins
- Spacious open plan living area that leads onto the balcony
- Modern kitchen with stainless steel appliances and high quality finishes
- Main bathroom with combined shower and bath and ensuite off the master bedroom
- Air-conditioning
- Internal laundry
- Single carspace
- Short stroll to Westfield, Waitara & Hornsby Train Stations