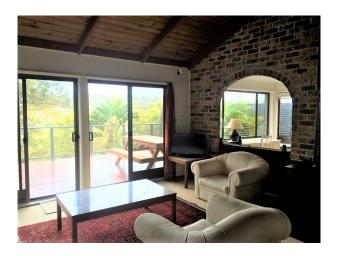

Large, sunlit entertaining deck has extensive views to both Avalon and Careel Bay. The shaded rear courtyard and deck are surrounded by established gardens.

Spacious open plan living area features a fireplace and large sliding doors to the entertaining deck and a light-filled study, perfect from which to run your home office whilst enjoying the leafy Pittwater views.

# Gallery

Shores Real Estate 3 / 6