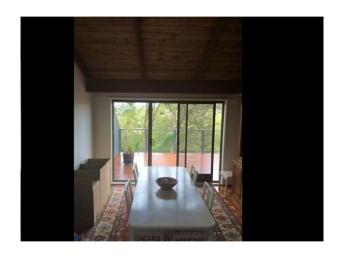

Large, sunlit entertaining deck has extensive views to both Avalon and Careel Bay. The shaded rear courtyard and deck are surrounded by established gardens.

Spacious open plan living area features a fireplace and large sliding doors to the entertaining deck and a light-filled study, perfect from which to run your home office whilst enjoying the leafy Pittwater views.

Gourmet kitchen equipped with quality appliances, dishwasher and fridge, separate laundry has washing machine and toilet.

King sized master bedroom with balcony has built ins and ensuite with shower and separate bath, ensuited second bedroom, the third bedroom has built ins.