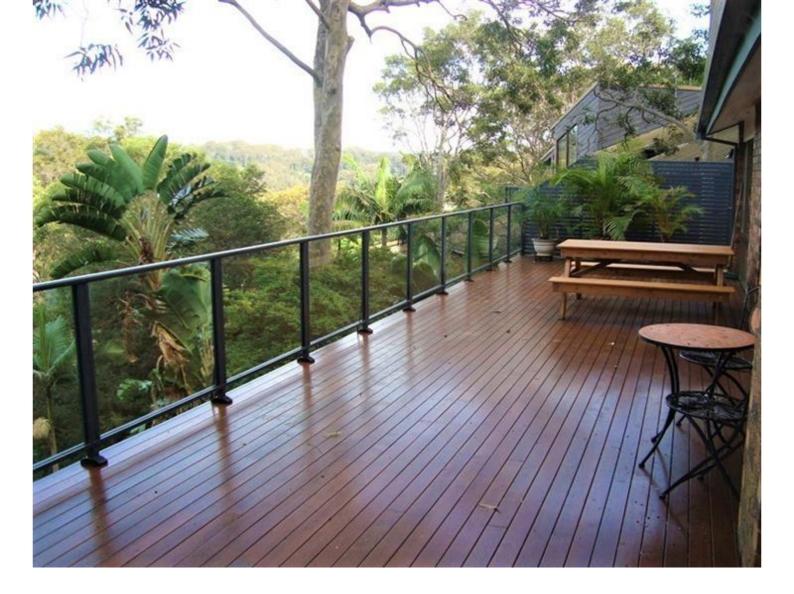

Large, sunlit entertaining deck has extensive views to both Avalon and Careel Bay. The shaded rear courtyard and deck are surrounded by established gardens.

Spacious open plan living area features a fireplace and large sliding doors to the entertaining deck and a light-filled study, perfect from which to run your home office whilst enjoying the leafy Pittwater views.

# Gallery

Shores Real Estate 3 / 6