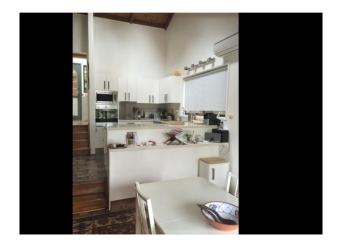

Gourmet kitchen equipped with quality appliances, dishwasher and fridge, separate laundry has washing machine and toilet.

King sized master bedroom with balcony has built ins and ensuite with shower and separate bath, ensuited second bedroom, the third bedroom has built ins.