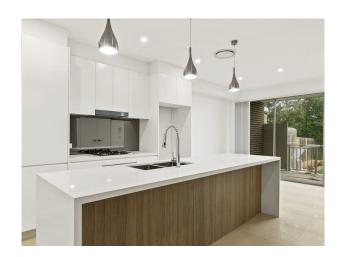

#### Highlights;

- -Three (3) spacious bedrooms all with built-ins and leafy aspect
- -Master bedroom has an ensuite plus a private balcony with privacy screens
- -Second bedroom has direct access to a balcony
- -Expansive tiled open-plan living and dining room flowing onto an undercover outdoor entertainment balcony and low maintenance landscaped garden
- -Spacious sleek designer kitchen with SMEG stainless steel appliances, dishwasher, stone benchtop, ample Devine Real Estate

## Gallery

Devine Real Estate 3/7