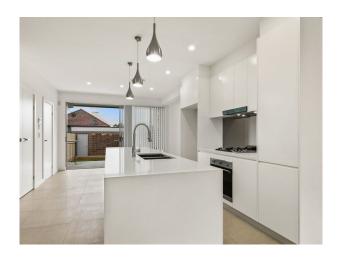

#### Highlights;

- -Three (3) spacious bedrooms all with built-ins and leafy aspect
- -Master bedroom has an ensuite plus a private balcony with privacy screens
- -Second bedroom has direct access to a balcony
- -Expansive tiled open-plan living and dining room flowing onto an undercover outdoor entertainment balcony and low maintenance landscaped garden
- -Spacious sleek designer kitchen with SMEG stainless steel appliances, dishwasher, stone benchtop, ample Devine Real Estate

#### 12A Carlton Crescent SUMMER HILL NSW 2130

storage/cupboard space, island bench, breakfast bar and glass splashback

- -Elegant main bathroom with bathtub, separate shower recess with ample mirror and cupboard space
- Separate guest WC
- -Large internal laundry
- -Ducted air-conditioning
- -Lots of storage
- -Security alarm
- -Double glazed windows
- -Lots of natural light throughout
- -Easy to maintain landscaped front courtyard
- -Low maintenance landscaped garden
- -Valuable lock up garage with loads of storage space
- -Short stroll to Summer Hill Village, train station, light rail, parks, schools, and heaps more