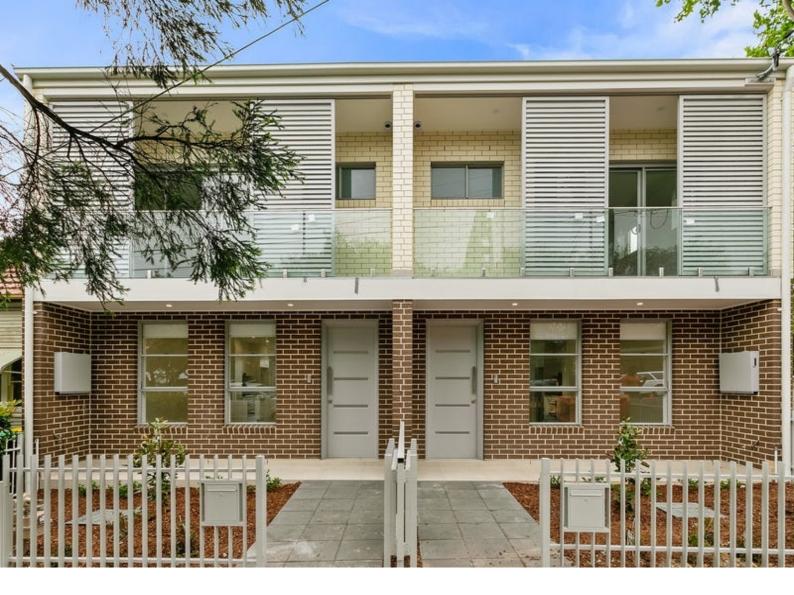

# 12A Carlton Crescent SUMMER HILL NSW 2130

\$1,000

Date available: Now Book Inspection

### Holding Deposit Received - 08.06.2021

Luxury Designer Terrace in Central Location

Rarely do three bedroom, two bathrooms, one lock up garage terraces of this calibre come on the market.

This ultra modern designer terrace is a haven of style and comfort. Opening to a sunny northern aspect and leafy outlook this terrace occupies a quiet setting. From its modern interiors to its prime location this is a rare lifestyle opportunity to attain such an impressive home. It is conveniently located meters from Summer Hill Village, light rail, trains, buses, parks and schools. Inspection a must!

#### Highlights;

- -Three (3) spacious bedrooms all with built-ins and leafy aspect
- -Master bedroom has an ensuite plus a private balcony with privacy screens
- -Second bedroom has direct access to a balcony
- -Expansive tiled open-plan living and dining room flowing onto an undercover outdoor entertainment balcony and low maintenance landscaped garden
- -Spacious sleek designer kitchen with SMEG stainless steel appliances, dishwasher, stone benchtop, ample Devine Real Estate

#### 12A Carlton Crescent SUMMER HILL NSW 2130

storage/cupboard space, island bench, breakfast bar and glass splashback

- -Elegant main bathroom with bathtub, separate shower recess with ample mirror and cupboard space
- Separate guest WC
- -Large internal laundry
- -Ducted air-conditioning
- -Lots of storage
- -Security alarm
- -Double glazed windows
- -Lots of natural light throughout
- -Easy to maintain landscaped front courtyard
- -Low maintenance landscaped garden
- -Valuable lock up garage with loads of storage space
- -Short stroll to Summer Hill Village, train station, light rail, parks, schools, and heaps more