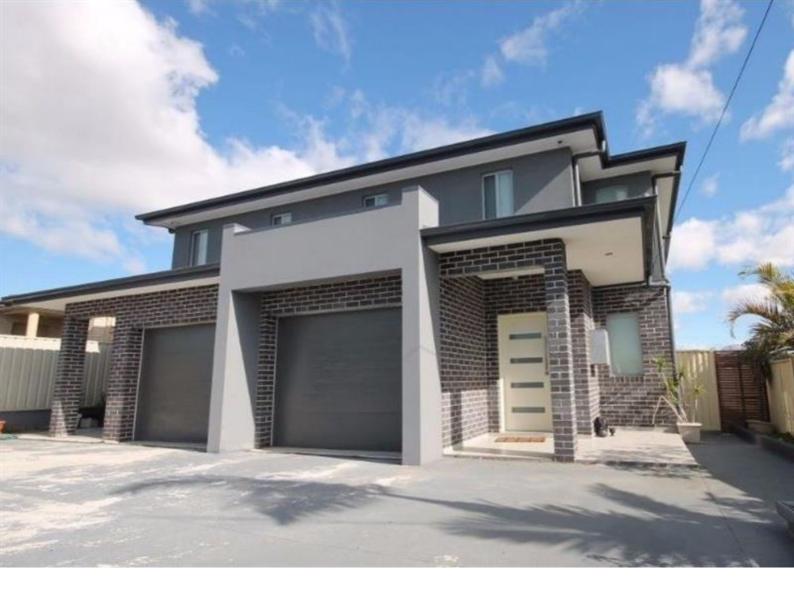

### 45 Jersey Road Greystanes NSW 2145

\$560.00 Per Week application received

Date available: Now **Book Inspection** 

### THREE BEDROOM DUPLEX!! \*\*DEPOSIT TAKEN\*\*

\*\*DEPOSIT TAKEN\*\*

Open and bright, this home offers low-maintenance family living where it counts.

#### This home features:

- Open plan living and dining
- Spacious size bedrooms
- Built-ins
- Ultra-modern kitchen with gas cook top
- Stainless steel dishwasher & Caesar stone bench top
- Stylish Bathroom
- Internal laundry
- Open Plan living and dining with extra space that could be used as a study
- 2 Full Spacious Bathrooms + Powder bathroom
- Builtins with all 3 bedrooms
- Ultra modern Kitchen with gas cook tops, and stainless steel appliances
- Internal Laundry

### 45 Jersey Road Greystanes NSW 2145

- Electronic Garage with 3 car spaces
- Modern Outside Sitting area with well sized patio

Conveniently located just moments away from local schools, shops, parks and transportation, this home is ideal for growing families.