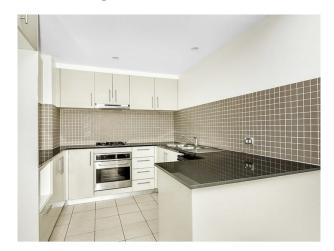

In addition to that enjoy a modern kitchen with gas stainless steel appliances, modern bathroom and en-suite, two sunny balconies, security car space and reverse cycle air conditioning.

- \* Modern Kitchen and bathrooms
- \* Security Parking with single car space
- \* Close proximity to local shops, schools and transport
- \* Extra Large living room