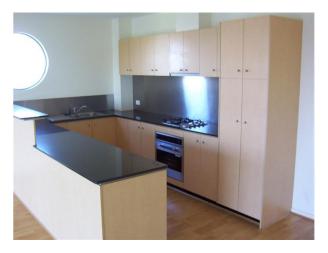

## 3 Bedroom Apartment!!

Located within minutes from Docklands and the CBD this well presented property comprises of two levels of comfortable living. Downstairs features open plan living area with panel heater, split system air conditioner and large balcony overlooking our beautiful City, kitchen with stainless steel appliances and ample storage, 2 x large bedrooms with built in wardrobes and main bathroom. Upstairs features large master bedroom with walk in wardrobe, full ensuite, panel heater, split system air conditioner and another balcony. Extras include remote control lock up garage and secure entry through intercom system. This property must be seen to be fully appreciated.