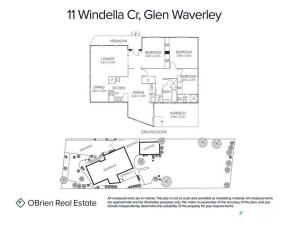

• 3 bedrooms, master with ensuite

• Gas cooking, heating

• 2 toilets

• Outdoor entertaining area with large rear yard

• Single garage

Inspect as advertised or by appointment