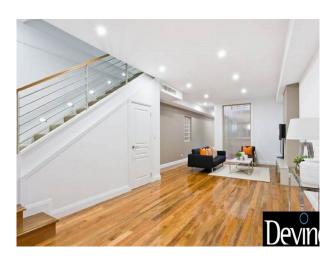

Upstairs are three bedrooms, all with own built-ins and reverse cycle air conditioning plus the top floor attic home office or fourth bedroom, perfect for a teenager wanting their own space, with vaulted ceilings and own reverse cycle air conditioning. Main bathroom with shower whilst the main bedroom also boasts a shower ensuite, custom built in wardrobe and front facing balcony. Other highlights include timber flooring, carpet and on street parking.