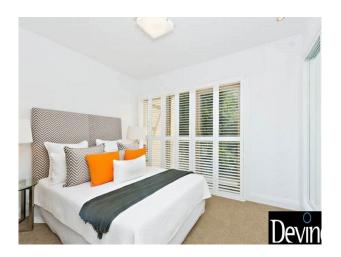

Upstairs are three bedrooms, all with own built-ins and reverse cycle air conditioning plus the top floor attic home office or fourth bedroom, perfect for a teenager wanting their own space, with vaulted ceilings and own reverse cycle air conditioning. Main bathroom with shower whilst the main bedroom also boasts a shower ensuite, custom built in wardrobe and front facing balcony. Other highlights include timber flooring, carpet and on street parking.