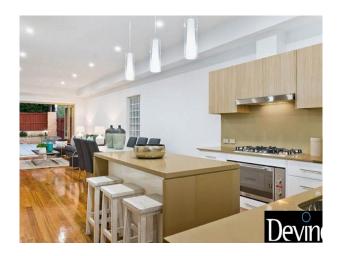

### Holding Deposit Received - 27.05.2022

Luxury Family Living

Be amazed with the cutting edge design of this exceptional home! Stylish and spacious, this home presents an expansive formal lounge room and combined family and dining areas with folding glass doors that open seamlessly to a beautifully landscaped rear courtyard with water tank and clothes line. The state of the art Caesar stone kitchen is equipped with dishwasher and gas cooking. Also at the ground level are ducted air conditioning, guest powder room and internal laundry.