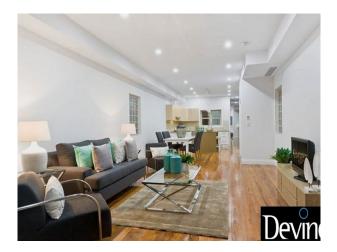

### Holding Deposit Received - 27.05.2022

Luxury Family Living

Be amazed with the cutting edge design of this exceptional home! Stylish and spacious, this home presents an expansive formal lounge room and combined family and dining areas with folding glass doors that open seamlessly to a beautifully landscaped rear courtyard with water tank and clothes line. The state of the art Caesar stone kitchen is equipped with dishwasher and gas cooking. Also at the ground level are ducted air conditioning, guest powder room and internal laundry.