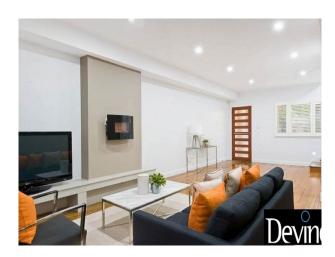

Upstairs are three bedrooms, all with own built-ins and reverse cycle air conditioning plus the top floor attic home office or fourth bedroom, perfect for a teenager wanting their own space, with vaulted ceilings and own reverse cycle air conditioning. Main bathroom with shower whilst the main bedroom also boasts a shower ensuite, custom built in wardrobe and front facing balcony. Other highlights include timber flooring, carpet and on street parking.