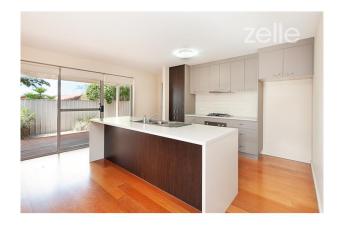

### Peaceful on Nail Can Hill

This modern & spacious townhouse is located perfectly with Nail Can Hill views!

Featuring:

- two spacious bedrooms with built in robes
- kitchen with island bench & stainless steel appliances including dishwasher
- full size modern bathroom with bath
- separate laundry with plenty of bench space & storage
- heating & cooling for all year round comfort
- enclosed, low maintenance yard with undercover alfresco area