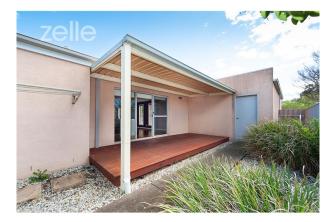

### Peaceful on Nail Can Hill

This modern & spacious townhouse is located perfectly with Nail Can Hill views!

Featuring:

- two spacious bedrooms with built in robes
- kitchen with island bench & stainless steel appliances including dishwasher
- full size modern bathroom with bath
- separate laundry with plenty of bench space & storage
- heating & cooling for all year round comfort
- enclosed, low maintenance yard with undercover alfresco area

Located at the rear of the block, you will have all the privacy you need to enjoy the surrounds.

Call now to arrange an inspection or book directly from our website!