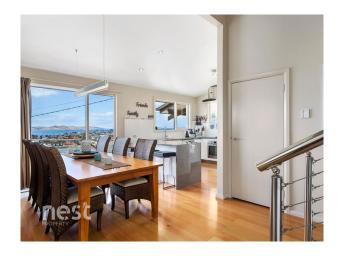

Totally transformed, this home exudes contemporary chic style through out. Sleek lines, understated elegance, split level design and cathedral ceilings, this home is interesting and really is the whole package.

4 bedrooms allow a family to live here in comfort. Open plan kitchen/dining and living are individualised by the use of partial walls. Double glass doors lead you from the living room to the deck at the front, perfect for those who enjoy entertaining friends and family.

In the evenings kick back, and relax whilst you watch the lights twinkling from Bellerive and the twilight yacht racing on

Nest Property Hobart 1 / 10