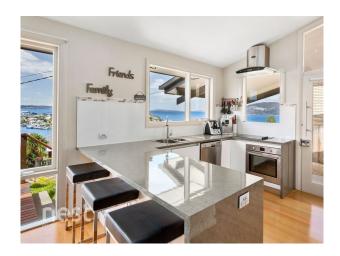

4 bedrooms allow a family to live here in comfort. Open plan kitchen/dining and living are individualised by the use of partial walls. Double glass doors lead you from the living room to the deck at the front, perfect for those who enjoy entertaining friends and family.