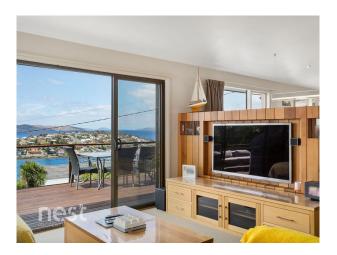

4 bedrooms allow a family to live here in comfort. Open plan kitchen/dining and living are individualised by the use of partial walls. Double glass doors lead you from the living room to the deck at the front, perfect for those who enjoy entertaining friends and family.

In the evenings kick back, and relax whilst you watch the lights twinkling from Bellerive and the twilight yacht racing on

Nest Property Hobart 1 / 10