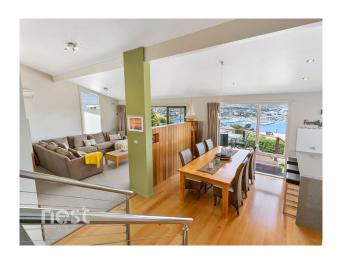

Totally transformed, this home exudes contemporary chic style through out. Sleek lines, understated elegance, split level design and cathedral ceilings, this home is interesting and really is the whole package.

4 bedrooms allow a family to live here in comfort. Open plan kitchen/dining and living are individualised by the use of partial walls. Double glass doors lead you from the living room to the deck at the front, perfect for those who enjoy entertaining friends and family.