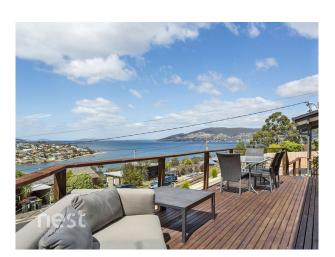

4 bedrooms allow a family to live here in comfort. Open plan kitchen/dining and living are individualised by the use of partial walls. Double glass doors lead you from the living room to the deck at the front, perfect for those who enjoy entertaining friends and family.

In the evenings kick back, and relax whilst you watch the lights twinkling from Bellerive and the twilight yacht racing on

Nest Property Hobart 1 / 10