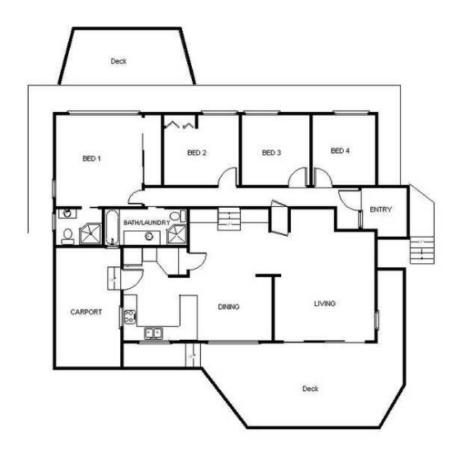

use of partial walls. Double glass doors lead you from the living room to the deck at the front, perfect for those who enjoy entertaining friends and family.

In the evenings kick back, and relax whilst you watch the lights twinkling from Bellerive and the twilight yacht racing on

Nest Property Hobart 1 / 10

#### 49 Leura Street ROSNY TAS 7018

the harbour.

Located conveniently 2 minutes from Eastlands and the Rosny Park precinct, 3 minutes to schools and the Clarence Aquatic Centre, 10 mins to the CBD, and 15 minutes to the airport.

No Pets. Gardener included. 12 month lease

Nest Property Hobart 2 / 10

# Gallery













Nest Property Hobart 3 / 10

































Nest Property Hobart 6 / 10

## **Location Map**



Nest Property Hobart 7 / 10

### Floor Plans



Nest Property Hobart 8 / 10



### **Emily Green**

emilygreen@nestproperty.com.au

(03) 6224 2004 82 Harrington Street Hobart TAS 7000

### Why Book with Nest Property Hobart

With our agency, you can book Property Inspections 24/7 on your computer, tablet or smartphone. When you do, you will receive an immediate response confirming your booking via email and SMS. Should the property be leased, the inspection time changed or cancelled for any reason, you will be informed the second it happens keeping you up to date.

You can also change or cancel your booking at any time if you no longer wish to attend or the times are no longer suitable. As part of your booking, we will send you reminders of the inspection as well as directions to the property to make the process of inspecting the prop