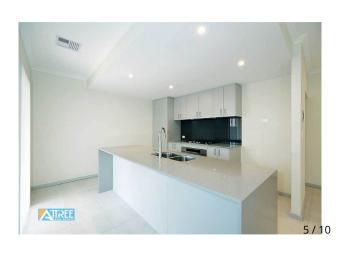

Note - Back garden shed is NOT included in lease for use by tenant Living areas -

- \* Theatre
- \* Meals
- \* Family

Make sure you check out the kitchen with 900ml appliances, built in microwave, stone bench tops and plenty of cupboard space.