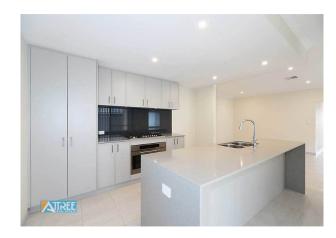

Note - Back garden shed is NOT included in lease for use by tenant Living areas -

- \* Theatre
- \* Meals
- \* Family

Make sure you check out the kitchen with 900ml appliances, built in microwave, stone bench tops and plenty of cupboard space.