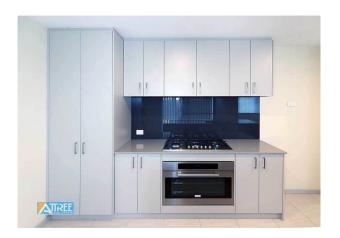

Note - Back garden shed is NOT included in lease for use by tenant Living areas -

- \* Theatre
- \* Meals
- \* Family

Make sure you check out the kitchen with 900ml appliances, built in microwave, stone bench tops and plenty of cupboard space.