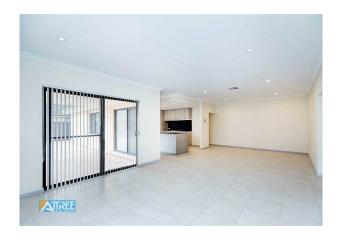

### Large Family Home with multiple living areas

This property has been finished off stylishly throughout.

Boasting 4 spacious bedrooms and 2 bathrooms this is now available for rent.

With built in robes through all bedrooms and double basin in main en suite.

Note - Back garden shed is NOT included in lease for use by tenant Living areas -

- \* Theatre
- \* Meals
- \* Family

Make sure you check out the kitchen with 900ml appliances, built in microwave, stone bench tops and plenty of cupboard space.