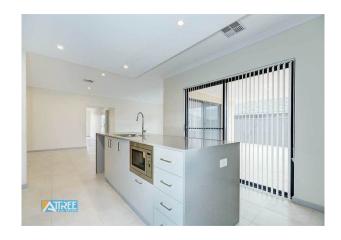

Note - Back garden shed is NOT included in lease for use by tenant Living areas -

- \* Theatre
- \* Meals
- \* Family

Make sure you check out the kitchen with 900ml appliances, built in microwave, stone bench tops and plenty of cupboard space.