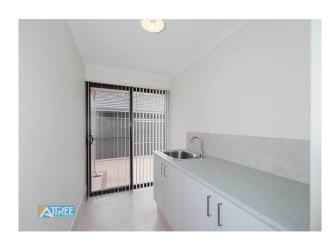

Note - Back garden shed is NOT included in lease for use by tenant Living areas -

- \* Theatre
- \* Meals
- \* Family

Make sure you check out the kitchen with 900ml appliances, built in microwave, stone bench tops and plenty of cupboard space.