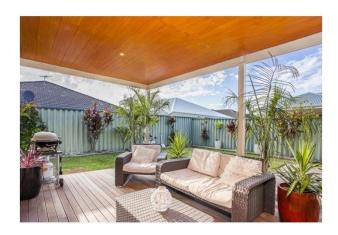

#### 21 Blue Mountain Circuit AUBIN GROVE WA 6164

- Bedroom 2/3/4 are all queen-sized with built in robes
- LED lighting throughout
- Zoned ducted reverse cycle air conditioning throughout
- Gas hot water system
- Main bathroom includes separate bath and shower, single vanity with storage + separate WC
- Large laundry with loads of storage and bench space
- Beautiful outdoor alfresco area, perfect for entertaining family/friends, features huge decked area and wood panelled ceiling
- Double automatic garage
- Alarm system
- Huge yard for children and pets to play
- Automatic retic
- Situated across from a park, you'll enjoy weekend football games with the kids
- Pets can be considered upon application
- Long lease preferred, 12 months plus
- Available from March 2019

# Gallery

Empire Property Solutions 3/7

Empire Property Solutions 4/7