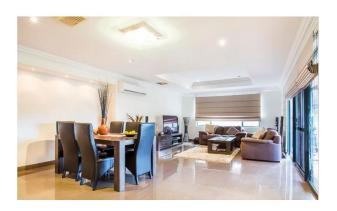

Filled with quality features and modern "Wow-Factor", this property will go above and beyond your expectations.

Other Features Include

- The beautiful entry sets the theme for this property, front decking and double doors lead you through an expansive
- Open plan lounge/dining/kitchen with stunning porcelain tiles throughout
- Spacious Chef's Kitchen includes gas cooking, ample cupboard and bench space, large breakfast bar, double fridge recess, double sink and dishwasher
- Large second living area and study nook
- Generous Master bedroom includes walk in robe and ensuite with a huge double shower Empire Property Solutions

# Gallery

Empire Property Solutions 3/7

Empire Property Solutions 4/7