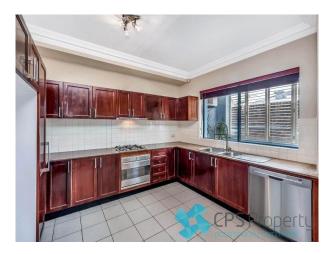

#### 10/95-101 Shepherd Street CHIPPENDALE NSW 2008

- Charming gourmet gas kitchen with stone bench tops, tiled splashbacks, stainless steel appliances & stylish timber cabinetry with plenty of cupboard space