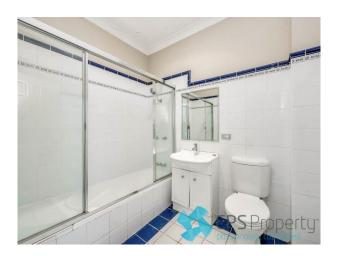

- Two light-filled bedrooms upstairs with mirrored built ins, air conditioning & access out onto the sundrenched terrace capturing northerly outlooks across the famous city skyline

- Fresh bathroom tiled floor to ceiling with combined shower/bathtub & mirrored vanity with under bench storage
- Internal laundry with separate wash basin & clothes dryer included
- Reverse cycle air conditioning installed in living area & both bedrooms
- Security car space located in the basement level
- Large communal rooftop with panoramic outlooks across the city skyline & surrounding suburbs