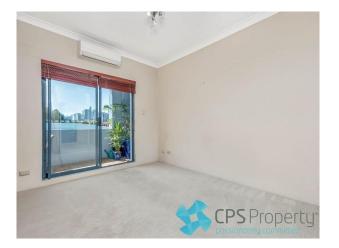

- Two light-filled bedrooms upstairs with mirrored built ins, air conditioning & access out onto the sundrenched terrace capturing northerly outlooks across the famous city skyline

- Fresh bathroom tiled floor to ceiling with combined shower/bathtub & mirrored vanity with under bench storage
- Internal laundry with separate wash basin & clothes dryer included
- Reverse cycle air conditioning installed in living area & both bedrooms
- Security car space located in the basement level
- Large communal rooftop with panoramic outlooks across the city skyline & surrounding suburbs