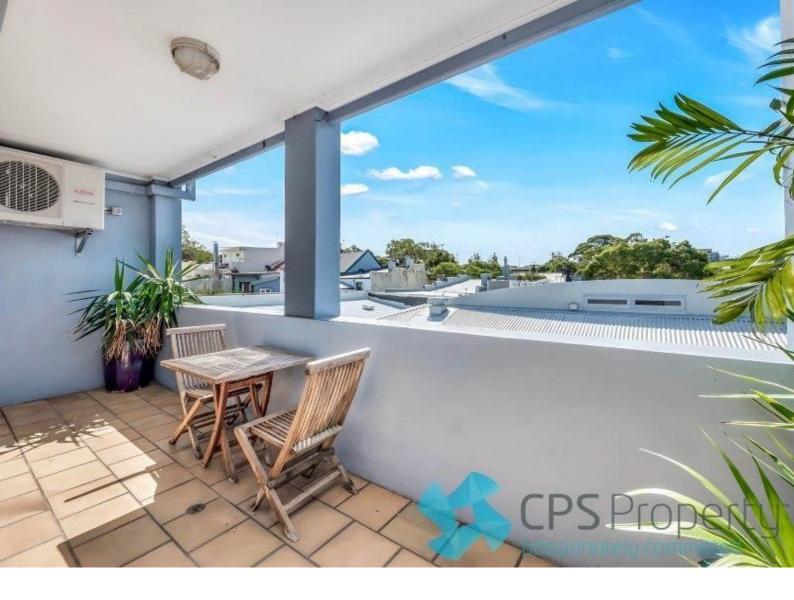

- Bright open plan living space with polished hardwood timber floors flows out onto the private entertainer's terrace with adjustable louvered shutters

CPSProperty

- Two light-filled bedrooms upstairs with mirrored built ins, air conditioning & access out onto the sundrenched terrace capturing northerly outlooks across the famous city skyline

- Fresh bathroom tiled floor to ceiling with combined shower/bathtub & mirrored vanity with under bench storage
- Internal laundry with separate wash basin & clothes dryer included
- Reverse cycle air conditioning installed in living area & both bedrooms
- Security car space located in the basement level
- Large communal rooftop with panoramic outlooks across the city skyline & surrounding suburbs