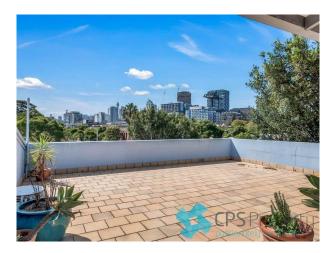

- Two light-filled bedrooms upstairs with mirrored built ins, air conditioning & access out onto the sundrenched terrace capturing northerly outlooks across the famous city skyline

- Fresh bathroom tiled floor to ceiling with combined shower/bathtub & mirrored vanity with under bench storage
- Internal laundry with separate wash basin & clothes dryer included
- Reverse cycle air conditioning installed in living area & both bedrooms
- Security car space located in the basement level
- Large communal rooftop with panoramic outlooks across the city skyline & surrounding suburbs