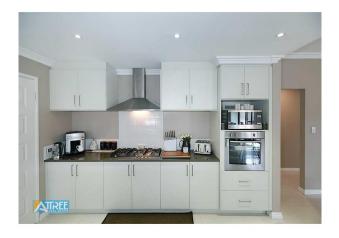

The stylish kitchen area has a breakfast bar island and plenty of cupboard space.

Step outside to the decked alfresco area with Bali hut and artificial turf.

Pets considered and close to shops, transport and schools.