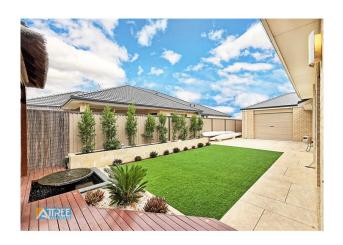

The stylish kitchen area has a breakfast bar island and plenty of cupboard space.

Step outside to the decked alfresco area with Bali hut and artificial turf.

Pets considered and close to shops, transport and schools.