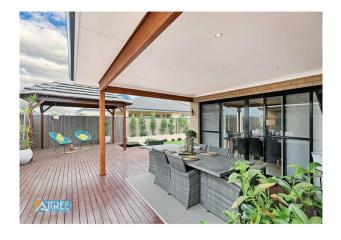

The stylish kitchen area has a breakfast bar island and plenty of cupboard space.

Step outside to the decked alfresco area with Bali hut and artificial turf.

Pets considered and close to shops, transport and schools.