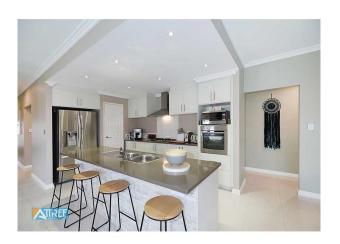

The stylish kitchen area has a breakfast bar island and plenty of cupboard space.

Step outside to the decked alfresco area with Bali hut and artificial turf.

Pets considered and close to shops, transport and schools.