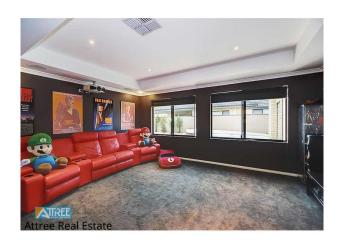

Entering the home you will find the stunning master bedroom with walk in robes and double basin ensuite.

For those looking to escape the theatre room is HUGE and has double doors for privacy.

The open plan living area comprises of a lounge, meals and family zones with a gas fire to keep you warm in winter and ducted AC.