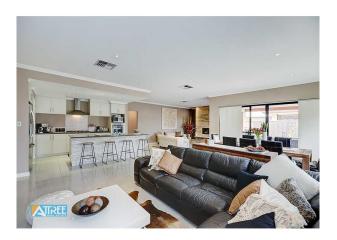

Entering the home you will find the stunning master bedroom with walk in robes and double basin ensuite.

For those looking to escape the theatre room is HUGE and has double doors for privacy.

The open plan living area comprises of a lounge, meals and family zones with a gas fire to keep you warm in winter and ducted AC.

## Gallery

Attree Real Estate 2 / 8

Attree Real Estate 5 / 8