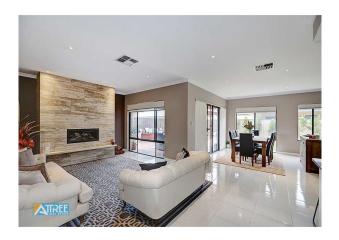

Entering the home you will find the stunning master bedroom with walk in robes and double basin ensuite.

For those looking to escape the theatre room is HUGE and has double doors for privacy.

The open plan living area comprises of a lounge, meals and family zones with a gas fire to keep you warm in winter and ducted AC.

## Gallery

Attree Real Estate 2 / 8

Attree Real Estate 5 / 8