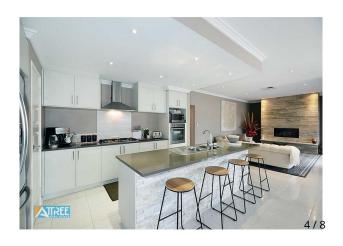

The stylish kitchen area has a breakfast bar island and plenty of cupboard space.

Step outside to the decked alfresco area with Bali hut and artificial turf.

Pets considered and close to shops, transport and schools.