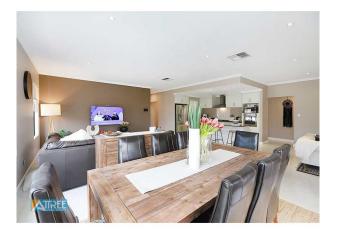

Entering the home you will find the stunning master bedroom with walk in robes and double basin ensuite.

For those looking to escape the theatre room is HUGE and has double doors for privacy.

The open plan living area comprises of a lounge, meals and family zones with a gas fire to keep you warm in winter and ducted AC.