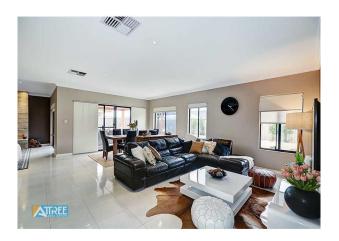

Entering the home you will find the stunning master bedroom with walk in robes and double basin ensuite.

For those looking to escape the theatre room is HUGE and has double doors for privacy.

The open plan living area comprises of a lounge, meals and family zones with a gas fire to keep you warm in winter and ducted AC.