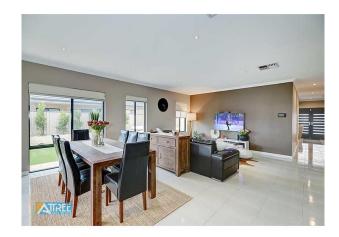

Entering the home you will find the stunning master bedroom with walk in robes and double basin ensuite.

For those looking to escape the theatre room is HUGE and has double doors for privacy.

The open plan living area comprises of a lounge, meals and family zones with a gas fire to keep you warm in winter and ducted AC.