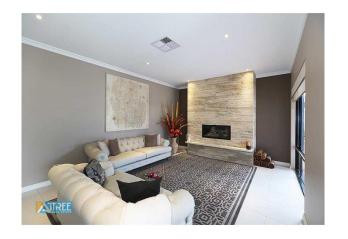

Entering the home you will find the stunning master bedroom with walk in robes and double basin ensuite.

For those looking to escape the theatre room is HUGE and has double doors for privacy.

The open plan living area comprises of a lounge, meals and family zones with a gas fire to keep you warm in winter and ducted AC.