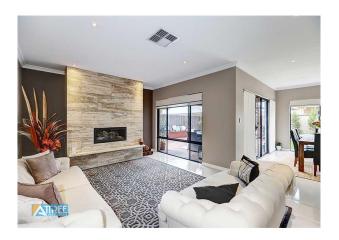

Entering the home you will find the stunning master bedroom with walk in robes and double basin ensuite.

For those looking to escape the theatre room is HUGE and has double doors for privacy.

The open plan living area comprises of a lounge, meals and family zones with a gas fire to keep you warm in winter and ducted AC.