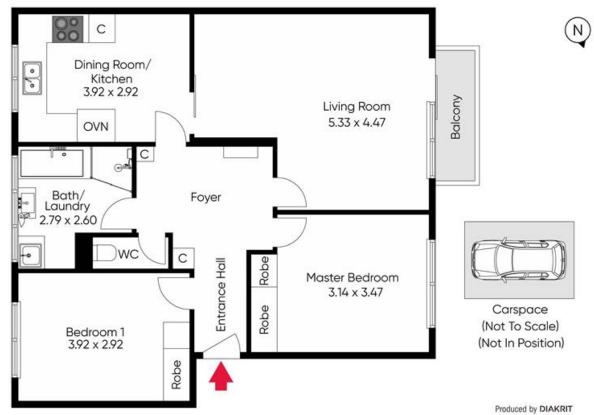

## Floor Plans

The floor plan is not to scale. Measurements are indicative and in metres.

Belle Property South Yarra 4/7

The interior style and design of this floor plan is designed for impiration purposes to show the living spaces. It is not an exact replica of the furniture and fittings in the home