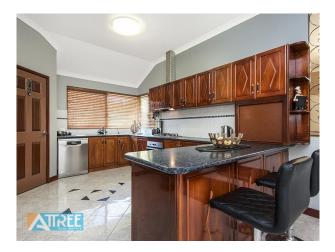

4 Bedroom, 2 Bathroom, Study, Family, Games, Formal Lounge and Dining

Expansive open plan living and dining centred around a

Large kitchen featuring breakfast bar seating, upgraded stainless steel appliances including BEKO oven with 5 burner BEKO gas cooktop, walk-in pantry with pull out drawers

# Gallery

Attree Real Estate 3 / 9

Attree Real Estate 6 / 9