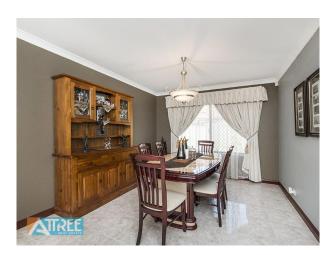

4 Bedroom, 2 Bathroom, Study, Family, Games, Formal Lounge and Dining

Expansive open plan living and dining centred around a

Large kitchen featuring breakfast bar seating, upgraded stainless steel appliances including BEKO oven with 5 burner BEKO gas cooktop, walk-in pantry with pull out drawers

Games room opens out to the rear alfresco

Formal lounge and Formal dining rooms

Central Home theatre/family for cosy movie nights

Impressive master bedroom featuring fully fitted walk-in robe

RENOVATED luxury ensuite with corner spa bath and full height tiling