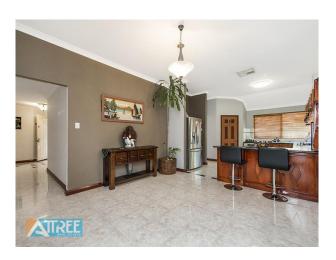

4 Bedroom, 2 Bathroom, Study, Family, Games, Formal Lounge and Dining

Expansive open plan living and dining centred around a

Large kitchen featuring breakfast bar seating, upgraded stainless steel appliances including BEKO oven with 5 burner BEKO gas cooktop, walk-in pantry with pull out drawers