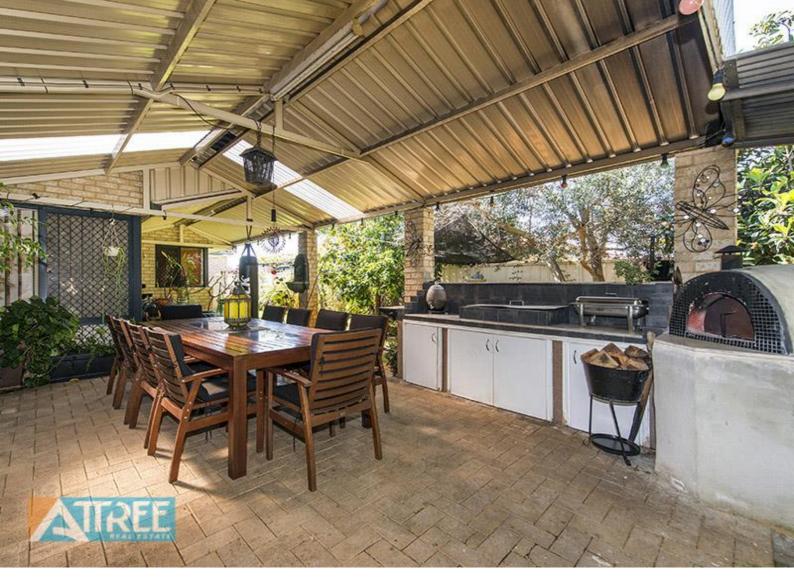

Games room opens out to the rear alfresco

Formal lounge and Formal dining rooms

Central Home theatre/family for cosy movie nights

Impressive master bedroom featuring fully fitted walk-in robe

RENOVATED luxury ensuite with corner spa bath and full height tiling

EXTRAS YOU'LL LOVE:

Attree Real Estate 1/9

Fully Ducted Breezair air conditioning

Backyard workshop for easy storage

3.2kw SOLAR panels for low power bills

Arlec Security alarm system

Fully reticulated gardens

# Gallery

Attree Real Estate 3 / 9

Attree Real Estate 6 / 9