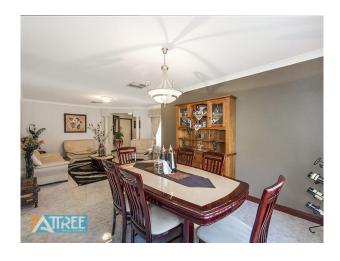

4 Bedroom, 2 Bathroom, Study, Family, Games, Formal Lounge and Dining

Expansive open plan living and dining centred around a

Large kitchen featuring breakfast bar seating, upgraded stainless steel appliances including BEKO oven with 5 burner BEKO gas cooktop, walk-in pantry with pull out drawers

Games room opens out to the rear alfresco

Formal lounge and Formal dining rooms

Central Home theatre/family for cosy movie nights

Impressive master bedroom featuring fully fitted walk-in robe

RENOVATED luxury ensuite with corner spa bath and full height tiling