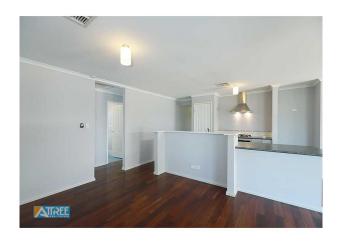

- \* Front theater/media
- \* Meals
- \* Family
- \* Lounge
- \* Activity

This is over looked by the large kitchen area with plenty of cupboard and bench space.

All bedrooms have built in robes, alarm and ducted heating and cooling and alfresco area.