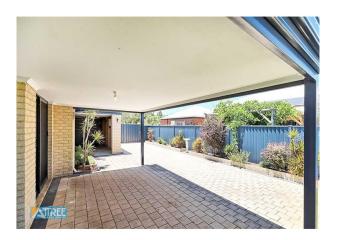

- \* Front theater/media
- \* Meals
- \* Family
- \* Lounge
- \* Activity

This is over looked by the large kitchen area with plenty of cupboard and bench space.

All bedrooms have built in robes, alarm and ducted heating and cooling and alfresco area.

Extra Features-

- \* Solar Panels
- \* Fully reticulated
- \* Access to the rear of the property
- \* Garden shed
- \* Lawn mowing included

A viewing will impress

Attree Real Estate 1/8

# Gallery

Attree Real Estate 2 / 8

Attree Real Estate 5 / 8