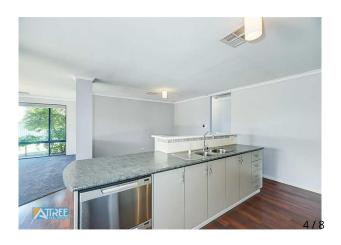

- \* Front theater/media
- \* Meals
- \* Family
- \* Lounge
- \* Activity

This is over looked by the large kitchen area with plenty of cupboard and bench space.

All bedrooms have built in robes, alarm and ducted heating and cooling and alfresco area.