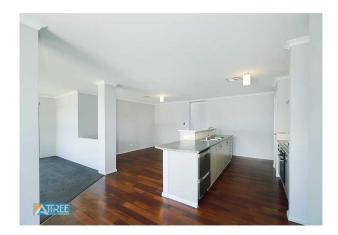

- \* Front theater/media
- \* Meals
- \* Family
- \* Lounge
- \* Activity

This is over looked by the large kitchen area with plenty of cupboard and bench space.

All bedrooms have built in robes, alarm and ducted heating and cooling and alfresco area.