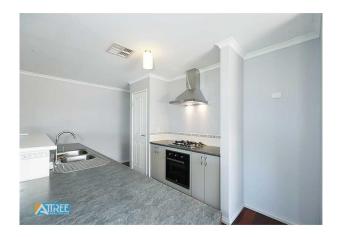

- \* Front theater/media
- \* Meals
- \* Family
- \* Lounge
- \* Activity

This is over looked by the large kitchen area with plenty of cupboard and bench space.

All bedrooms have built in robes, alarm and ducted heating and cooling and alfresco area.