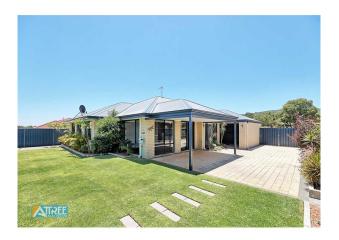

- \* Front theater/media
- \* Meals
- \* Family
- \* Lounge
- \* Activity

This is over looked by the large kitchen area with plenty of cupboard and bench space.

All bedrooms have built in robes, alarm and ducted heating and cooling and alfresco area.

Extra Features-

- \* Solar Panels
- \* Fully reticulated
- \* Access to the rear of the property
- \* Garden shed
- \* Lawn mowing included

A viewing will impress

Attree Real Estate 1/8