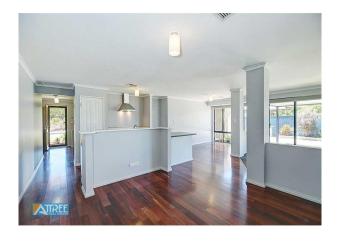

- \* Front theater/media
- \* Meals
- \* Family
- \* Lounge
- \* Activity

This is over looked by the large kitchen area with plenty of cupboard and bench space.

All bedrooms have built in robes, alarm and ducted heating and cooling and alfresco area.

# Gallery

Attree Real Estate 2 / 8

Attree Real Estate 5 / 8