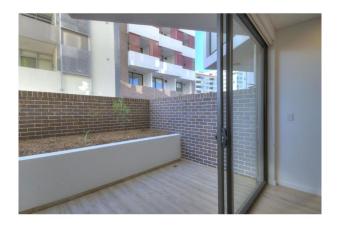

- Light-filled open plan living space with stylish timber flooring throughout flows onto the sun-drenched paved courtyard area

- Sleek gourmet gas kitchen with stone bench tops & glass splashback, Smeg appliances including dishwasher & plenty of storage space