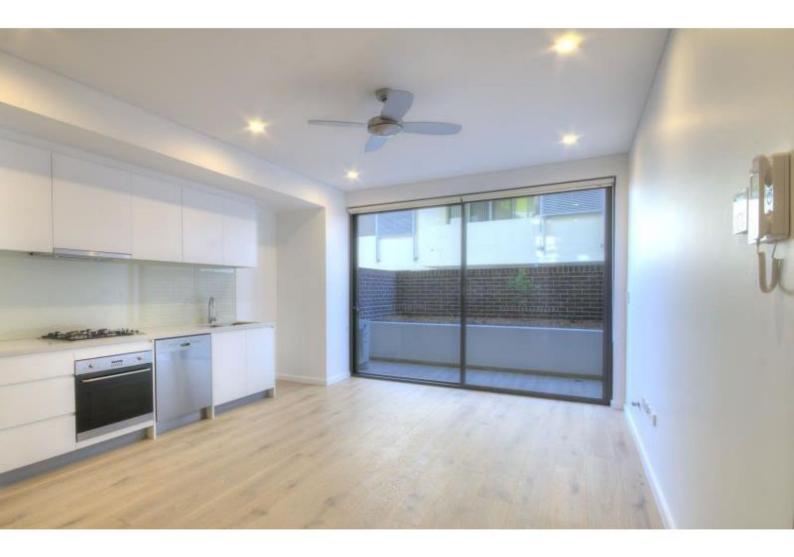

# EXECUTIVE COURTYARD APARTMENT LOCATED IN THE HEART OF 'THE JUNCTION'

Available: NOW Initial Lease Period: 6 or 12 months Inspect: Saturday 5 December from 11.30 - 11.45am

Privately tucked away on the ground floor, this near new one bedroom residence boasts luxury inclusions throughout with light-filled open plan interiors & lovely courtyard outlooks. Showcasing an executive inner-city way of living in one of Maroubra's newest landmark developments of 68 luxury residences - 'Horizon Apartments'. This stylish complex is conveniently situated just moments to buzzing local cafes, bars & eateries, Pacific Square, Westfield Eastgardens, UNSW, Prince of Wales Hospital, nearby parks & beaches as well as regular public transport on the doorstep.

- Light-filled open plan living space with stylish timber flooring throughout flows onto the sun-drenched paved courtyard area

- Sleek gourmet gas kitchen with stone bench tops & glass splashback, Smeg appliances including dishwasher & plenty of storage space

- Ducted air conditioning including ceiling fans to bedroom & living area
- Internal laundry with separate wash basin & clothes dryer included
- Lift access from carpark with security intercom fitted
- Stylish roller blinds installed throughout
- Security car space with lock up storage cage in the basement level