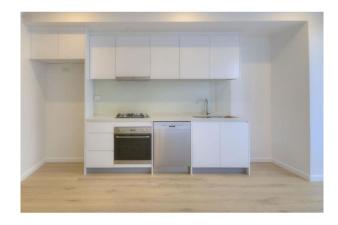

- Light-filled open plan living space with stylish timber flooring throughout flows onto the sun-drenched paved courtyard area

- Sleek gourmet gas kitchen with stone bench tops & glass splashback, Smeg appliances including dishwasher & plenty of storage space