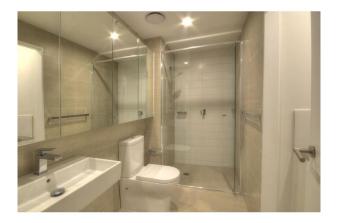

#### G03/1-3 Robey Street Maroubra NSW 2035

- Sleek bathroom tiled floor to ceiling with stylish feature tiles, semi-frameless glass shower screen, mirrored vanity with recessed shelving & plenty of storage