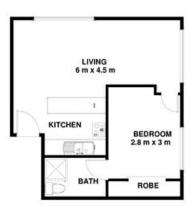

### Floor Plans

11/2 Plimsoll PI, Sandy Bay, TAS 7005 Approx Internal Space 43 sqm

Disclaimer: All measurements and floor plan details are for informational purposes only. We make no warranties or representations, express or implied, as to the accuracy of this rendering. Independent properly size verification is recommended. The approximate internal area measurement does not directly reflect the government evaluation of the property area.