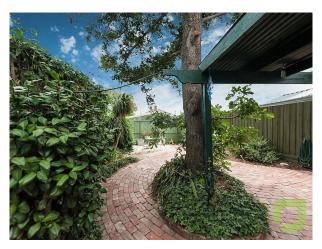

Featuring -

- \* 2 Bedrooms 1 with freestanding robes
- \* Lounge with gas fire & ceiling fan
- \* Kitchen with gas cooking
- \* Central bathroom with shower over bath
- \* Separate toilet & laundry
- \* Fabulous rear garden excellent for entertaining with a shed and another toilet
- \* Alarm system