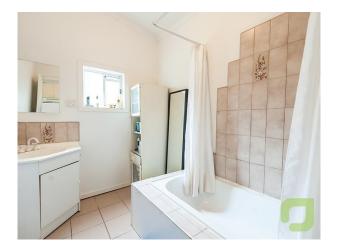

Featuring -

- \* 2 Bedrooms 1 with freestanding robes
- \* Lounge with gas fire & ceiling fan
- \* Kitchen with gas cooking
- \* Central bathroom with shower over bath
- \* Separate toilet & laundry
- \* Fabulous rear garden excellent for entertaining with a shed and another toilet
- \* Alarm system