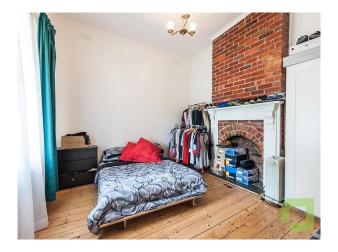

Featuring -

- \* 2 Bedrooms 1 with freestanding robes
- \* Lounge with gas fire & ceiling fan
- \* Kitchen with gas cooking
- \* Central bathroom with shower over bath
- \* Separate toilet & laundry
- \* Fabulous rear garden excellent for entertaining with a shed and another toilet
- \* Alarm system