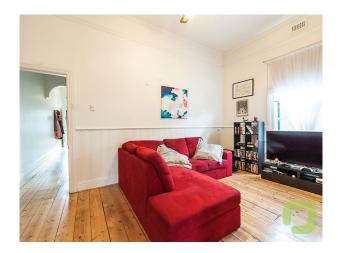

Featuring -

- \* 2 Bedrooms 1 with freestanding robes
- \* Lounge with gas fire & ceiling fan
- \* Kitchen with gas cooking
- \* Central bathroom with shower over bath
- \* Separate toilet & laundry
- \* Fabulous rear garden excellent for entertaining with a shed and another toilet
- \* Alarm system