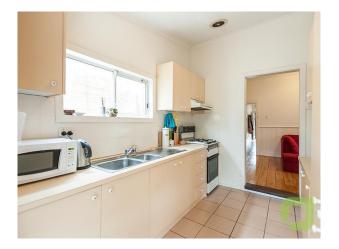

Featuring -

- \* 2 Bedrooms 1 with freestanding robes
- \* Lounge with gas fire & ceiling fan
- \* Kitchen with gas cooking
- \* Central bathroom with shower over bath
- \* Separate toilet & laundry
- \* Fabulous rear garden excellent for entertaining with a shed and another toilet
- \* Alarm system