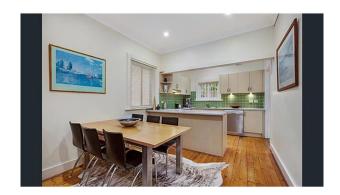

### Semi-Like Beachside Apartment With A Tropical Garden Courtyard

Garden apartments in Bondi are a rare find and this beachside home has it all. Located a short walk to shops, transport and just 300m to the sand and surf. Combining the scale and feel of a semi with the convenience of an apartment, oversized interiors and a private Bali-inspired courtyard garden set the scene for relaxed beachside living. One of only four in the secure Anton block, the two bedroom plus study apartment features the bonus of an enormous auto lock-up garage and access to basement storage area.

Elevated ground floor setting with level secure side access 2 large beds, the main with a large study and built-in robes Huge living room and separate dining, polished timber floors Open plan kitchen with breakfast bar, s/steel appliances Oversized private courtyard garden Fresh contemporary bathroom, separate internal laundry Auto LUG plus not on title off street parking