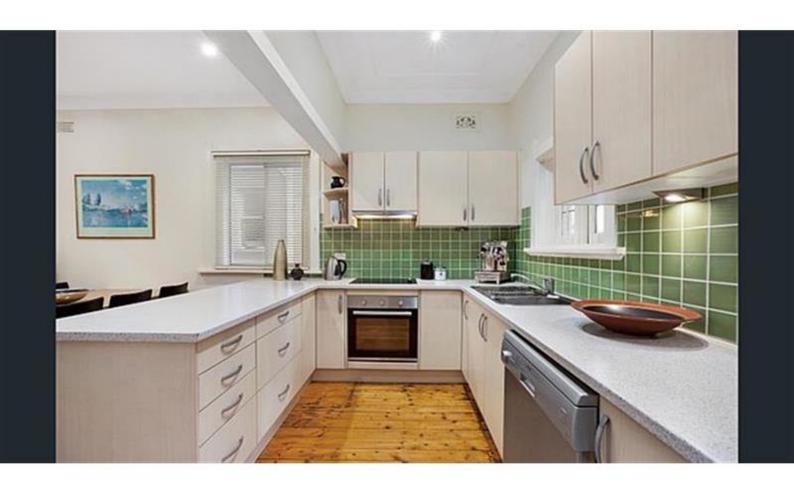

### Semi-Like Beachside Apartment With A Tropical Garden Courtyard

Garden apartments in Bondi are a rare find and this beachside home has it all. Located a short walk to shops, transport and just 300m to the sand and surf. Combining the scale and feel of a semi with the convenience of an apartment, oversized interiors and a private Bali-inspired courtyard garden set the scene for relaxed beachside living. One of only four in the secure Anton block, the two bedroom plus study apartment features the bonus of an enormous auto lock-up garage and access to basement storage area.

Elevated ground floor setting with level secure side access 2 large beds, the main with a large study and built-in robes Huge living room and separate dining, polished timber floors Open plan kitchen with breakfast bar, s/steel appliances Oversized private courtyard garden Fresh contemporary bathroom, separate internal laundry Auto LUG plus not on title off street parking