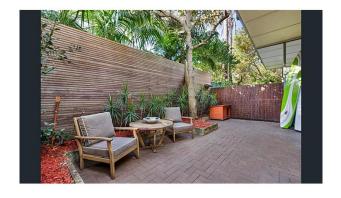

Elevated ground floor setting with level secure side access 2 large beds, the main with a large study and built-in robes Huge living room and separate dining, polished timber floors Open plan kitchen with breakfast bar, s/steel appliances Oversized private courtyard garden Fresh contemporary bathroom, separate internal laundry Auto LUG plus not on title off street parking