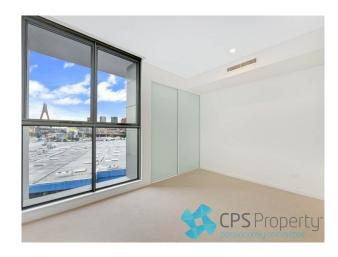

#### 5.13/1 Wattle Crescent PYRMONT NSW 2009

- Sleek gourmet gas kitchen with stone benchtops, smoked mirror splashbacks, Miele appliances including integrated microwave oven, breakfast bar & an abundance of storage space
- Two generous bright bedrooms both with built in robes & elevated area outlooks, the main bedroom featuring a stylish ensuite & stunning water views across Blackwattle Bay
- Sleek main bathroom tiled floor to ceiling with stylish feature tiles, frameless glass shower screen, mirrored vanity with recessed shelving & plenty of storage space
- Internal laundry with separate wash basin & clothes dryer included
- Plush carpets in the bedrooms with oak floorboards throughout
- Video intercom access & lift to level access
- Ducted air conditioning throughout
- Security carspace with lock up storage cage in the basement level
- Available either fully furnished or unfurnished at no additional cost