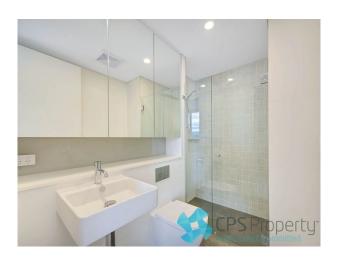

#### 5.13/1 Wattle Crescent PYRMONT NSW 2009

- Sleek gourmet gas kitchen with stone benchtops, smoked mirror splashbacks, Miele appliances including integrated microwave oven, breakfast bar & an abundance of storage space
- Two generous bright bedrooms both with built in robes & elevated area outlooks, the main bedroom featuring a stylish ensuite & stunning water views across Blackwattle Bay
- Sleek main bathroom tiled floor to ceiling with stylish feature tiles, frameless glass shower screen, mirrored vanity with recessed shelving & plenty of storage space
- Internal laundry with separate wash basin & clothes dryer included
- Plush carpets in the bedrooms with oak floorboards throughout
- Video intercom access & lift to level access
- Ducted air conditioning throughout
- Security carspace with lock up storage cage in the basement level
- Available either fully furnished or unfurnished at no additional cost