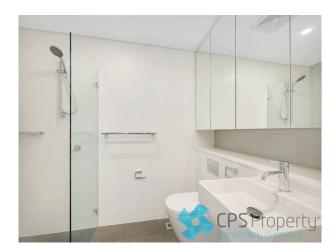

#### 5.13/1 Wattle Crescent PYRMONT NSW 2009

- Sleek gourmet gas kitchen with stone benchtops, smoked mirror splashbacks, Miele appliances including integrated microwave oven, breakfast bar & an abundance of storage space
- Two generous bright bedrooms both with built in robes & elevated area outlooks, the main bedroom featuring a stylish ensuite & stunning water views across Blackwattle Bay
- Sleek main bathroom tiled floor to ceiling with stylish feature tiles, frameless glass shower screen, mirrored vanity with recessed shelving & plenty of storage space
- Internal laundry with separate wash basin & clothes dryer included
- Plush carpets in the bedrooms with oak floorboards throughout
- Video intercom access & lift to level access
- Ducted air conditioning throughout
- Security carspace with lock up storage cage in the basement level
- Available either fully furnished or unfurnished at no additional cost