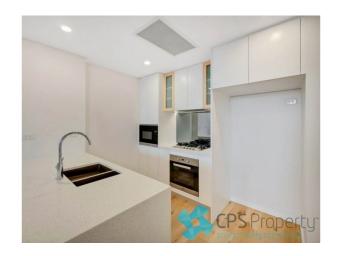

#### 5.13/1 Wattle Crescent PYRMONT NSW 2009

- Sleek gourmet gas kitchen with stone benchtops, smoked mirror splashbacks, Miele appliances including integrated microwave oven, breakfast bar & an abundance of storage space
- Two generous bright bedrooms both with built in robes & elevated area outlooks, the main bedroom featuring a stylish ensuite & stunning water views across Blackwattle Bay
- Sleek main bathroom tiled floor to ceiling with stylish feature tiles, frameless glass shower screen, mirrored vanity with recessed shelving & plenty of storage space
- Internal laundry with separate wash basin & clothes dryer included
- Plush carpets in the bedrooms with oak floorboards throughout
- Video intercom access & lift to level access
- Ducted air conditioning throughout
- Security carspace with lock up storage cage in the basement level
- Available either fully furnished or unfurnished at no additional cost