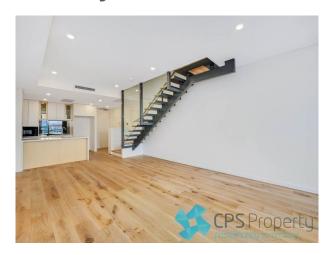

- Light-filled open plan living space with stylish timber flooring flows out onto the undercover entertainer's terrace with panoramic views across Blackwattle Bay to the Anzac Bridge & city skyline

CPSProperty 1/7

#### 5.13/1 Wattle Crescent PYRMONT NSW 2009

- Sleek gourmet gas kitchen with stone benchtops, smoked mirror splashbacks, Miele appliances including integrated microwave oven, breakfast bar & an abundance of storage space
- Two generous bright bedrooms both with built in robes & elevated area outlooks, the main bedroom featuring a stylish ensuite & stunning water views across Blackwattle Bay
- Sleek main bathroom tiled floor to ceiling with stylish feature tiles, frameless glass shower screen, mirrored vanity with recessed shelving & plenty of storage space
- Internal laundry with separate wash basin & clothes dryer included
- Plush carpets in the bedrooms with oak floorboards throughout
- Video intercom access & lift to level access
- Ducted air conditioning throughout
- Security carspace with lock up storage cage in the basement level
- Available either fully furnished or unfurnished at no additional cost