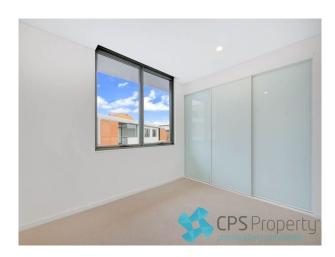

#### 5.13/1 Wattle Crescent PYRMONT NSW 2009

- Sleek gourmet gas kitchen with stone benchtops, smoked mirror splashbacks, Miele appliances including integrated microwave oven, breakfast bar & an abundance of storage space
- Two generous bright bedrooms both with built in robes & elevated area outlooks, the main bedroom featuring a stylish ensuite & stunning water views across Blackwattle Bay
- Sleek main bathroom tiled floor to ceiling with stylish feature tiles, frameless glass shower screen, mirrored vanity with recessed shelving & plenty of storage space
- Internal laundry with separate wash basin & clothes dryer included
- Plush carpets in the bedrooms with oak floorboards throughout
- Video intercom access & lift to level access
- Ducted air conditioning throughout
- Security carspace with lock up storage cage in the basement level
- Available either fully furnished or unfurnished at no additional cost