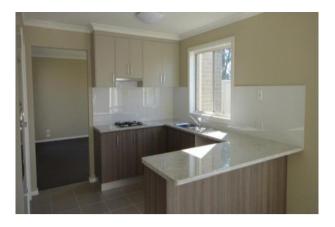

### Class, Style & Location!

This near new executive townhouse features a large open plan kitchen and dining room, kitchen with gas cooking and dishwasher, ducted heating and cooling, a full bathroom with 2-way access and a separate laundry. The master bedroom has bathroom access and a built-in robe, the 2nd bedroom also has a walk-in robe. Outdoor you will find an entertaining area, low maintenance yard and single lock-up garage with remote and internal access.