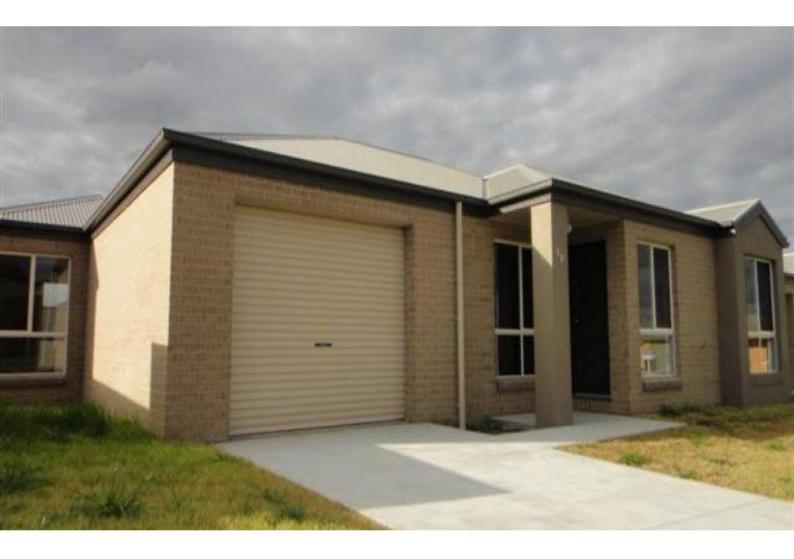

### 17 Fitzroy Street Wodonga VIC 3690

**P** 2 **1 P** 1

\$320 per week Date available: 10 May 2019 <u>Book Inspection</u>

### Class, Style & Location!

This near new executive townhouse features a large open plan kitchen and dining room, kitchen with gas cooking and dishwasher, ducted heating and cooling, a full bathroom with 2-way access and a separate laundry. The master bedroom has bathroom access and a built-in robe, the 2nd bedroom also has a walk-in robe. Outdoor you will find an entertaining area, low maintenance yard and single lock-up garage with remote and internal access.