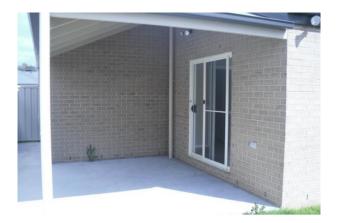

### Class, Style & Location!

This near new executive townhouse features a large open plan kitchen and dining room, kitchen with gas cooking and dishwasher, ducted heating and cooling, a full bathroom with 2-way access and a separate laundry. The master bedroom has bathroom access and a built-in robe, the 2nd bedroom also has a walk-in robe. Outdoor you will find an entertaining area, low maintenance yard and single lock-up garage with remote and internal access.