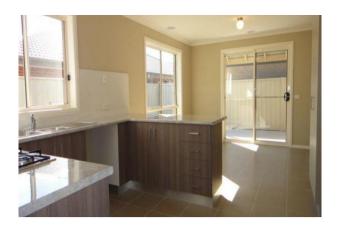

### Class, Style & Location!

This near new executive townhouse features a large open plan kitchen and dining room, kitchen with gas cooking and dishwasher, ducted heating and cooling, a full bathroom with 2-way access and a separate laundry. The master bedroom has bathroom access and a built-in robe, the 2nd bedroom also has a walk-in robe. Outdoor you will find an entertaining area, low maintenance yard and single lock-up garage with remote and internal access.