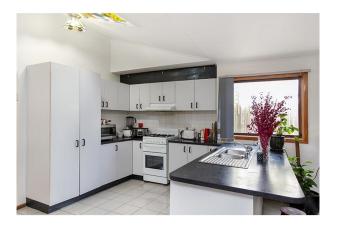

### Popular Position!

This Edwardian style single fronted home is located in a popular position that is close to shops, schools & public transport with plenty of space for entertaining. Comprising of two bedrooms with timber floor boards and free standing wardrobes (one with a heater/cooler) and the third bedroom with a loft space. Updated bathroom and extra large kitchen with gas cooking. Front lounge room with gas heating and air conditioner and large rear tiled area with a Bar. PLEASE NOTE: No access to the rear Shed.