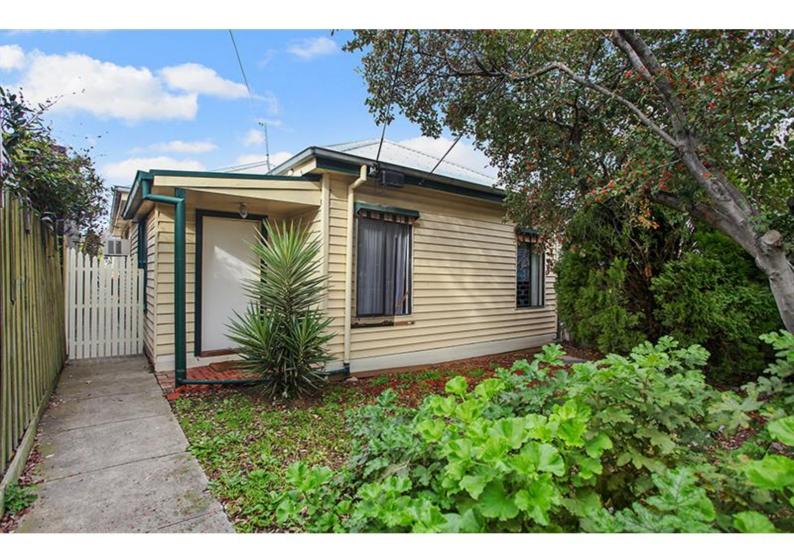

### Popular Position!

This Edwardian style single fronted home is located in a popular position that is close to shops, schools & public transport with plenty of space for entertaining. Comprising of two bedrooms with timber floor boards and free standing wardrobes (one with a heater/cooler) and the third bedroom with a loft space. Updated bathroom and extra large kitchen with gas cooking. Front lounge room with gas heating and air conditioner and large rear tiled area with a Bar. PLEASE NOTE: No access to the rear Shed.