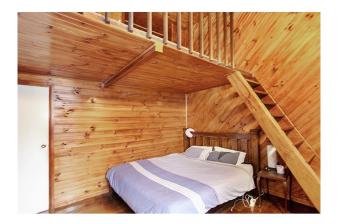

### Popular Position!

This Edwardian style single fronted home is located in a popular position that is close to shops, schools & public transport with plenty of space for entertaining. Comprising of two bedrooms with timber floor boards and free standing wardrobes (one with a heater/cooler) and the third bedroom with a loft space. Updated bathroom and extra large kitchen with gas cooking. Front lounge room with gas heating and air conditioner and large rear tiled area with a Bar. PLEASE NOTE: No access to the rear Shed.