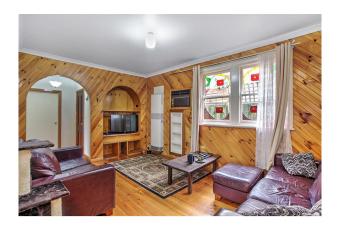

### Popular Position!

This Edwardian style single fronted home is located in a popular position that is close to shops, schools & public transport with plenty of space for entertaining. Comprising of two bedrooms with timber floor boards and free standing wardrobes (one with a heater/cooler) and the third bedroom with a loft space. Updated bathroom and extra large kitchen with gas cooking. Front lounge room with gas heating and air conditioner and large rear tiled area with a Bar. PLEASE NOTE: No access to the rear Shed.