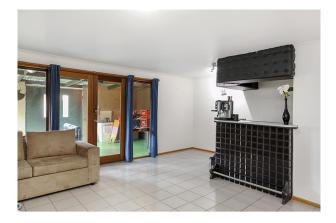

### Popular Position!

This Edwardian style single fronted home is located in a popular position that is close to shops, schools & public transport with plenty of space for entertaining. Comprising of two bedrooms with timber floor boards and free standing wardrobes (one with a heater/cooler) and the third bedroom with a loft space. Updated bathroom and extra large kitchen with gas cooking. Front lounge room with gas heating and air conditioner and large rear tiled area with a Bar. PLEASE NOTE: No access to the rear Shed.