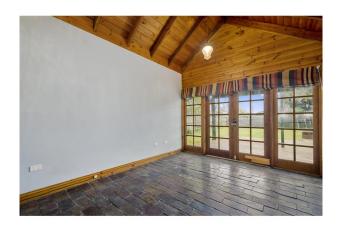

#### Featuring:

- -Central heating & cooling
- -Family central bathroom with bath tub
- Timber floors
- Timber kitchen with plenty of storage, gas cooker and dishwasher
- Expansive lounge room
- Separate laundry & toilet
- Sunny Family room overlooking deck and rear yard.
- Good size rear yard, with storage shed.
- Off street car parking for 2 vehicles.

## Gallery

Compton Green 3 / 6