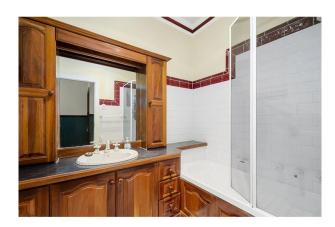

#### Featuring:

- -Central heating & cooling
- -Family central bathroom with bath tub
- Timber floors
- Timber kitchen with plenty of storage, gas cooker and dishwasher
- Expansive lounge room
- Separate laundry & toilet
- Sunny Family room overlooking deck and rear yard.
- Good size rear yard, with storage shed.
- Off street car parking for 2 vehicles.

## Gallery

Compton Green 3 / 6