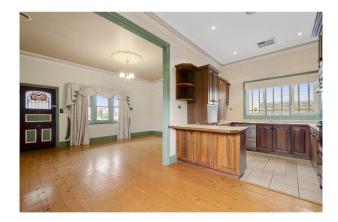

#### Featuring:

- -Central heating & cooling
- -Family central bathroom with bath tub
- Timber floors
- Timber kitchen with plenty of storage, gas cooker and dishwasher
- Expansive lounge room
- Separate laundry & toilet
- Sunny Family room overlooking deck and rear yard.
- Good size rear yard, with storage shed.
- Off street car parking for 2 vehicles.

## Gallery

Compton Green 3 / 6