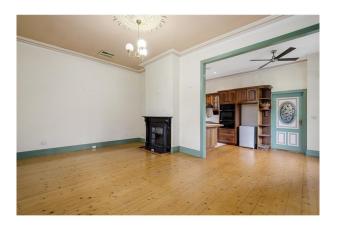

#### Featuring:

- -Central heating & cooling
- -Family central bathroom with bath tub
- Timber floors
- Timber kitchen with plenty of storage, gas cooker and dishwasher
- Expansive lounge room
- Separate laundry & toilet
- Sunny Family room overlooking deck and rear yard.
- Good size rear yard, with storage shed.
- Off street car parking for 2 vehicles.

## Gallery

Compton Green 3 / 6