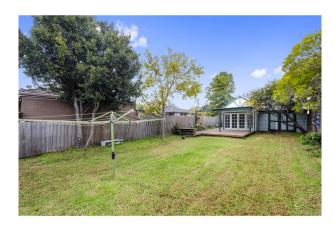

#### Featuring:

- -Central heating & cooling
- -Family central bathroom with bath tub
- Timber floors
- Timber kitchen with plenty of storage, gas cooker and dishwasher
- Expansive lounge room
- Separate laundry & toilet
- Sunny Family room overlooking deck and rear yard.
- Good size rear yard, with storage shed.
- Off street car parking for 2 vehicles.

## Gallery

Compton Green 3 / 6