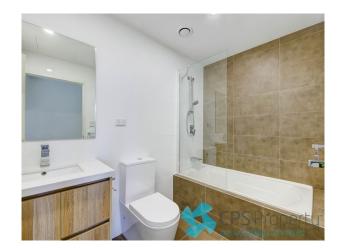

#### 48/63-69 Bonar Street ARNCLIFFE NSW 2205

enjoys plenty of cupboard space

- Main bedroom features mirrored built ins, ensuite bathroom & plenty of natural light
- Good size second bedroom with full length mirrored built ins & district northerly outlooks
- Chic main bathroom tiled floor to ceiling with combined shower/bathtub, mirrored vanity with modern timber cabinetry & plenty of storage
- Internal laundry with separate wash basin & clothes dryer included
- Roller blinds, plush wool carpets & ducted air conditioning system throughout
- NBN & Foxtel connection ready
- Gas & water facility provided to the entertainer's terrace
- Security carspace with lock up storage cage in the basement level
- Lift to level access with security intercom system