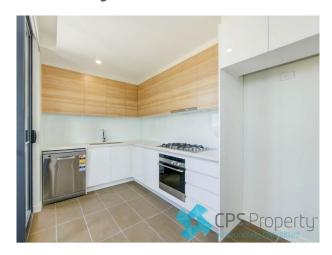

- Bright open plan living space flows out onto the sun-drenched entertainer's terrace capturing north-easterly district aspects & CBD glimpses
- Sleek gourmet gas kitchen with stone benchtops, glass splashbacks, bespoke cabinetry, stainless steel appliances &

#### 48/63-69 Bonar Street ARNCLIFFE NSW 2205

enjoys plenty of cupboard space

- Main bedroom features mirrored built ins, ensuite bathroom & plenty of natural light
- Good size second bedroom with full length mirrored built ins & district northerly outlooks
- Chic main bathroom tiled floor to ceiling with combined shower/bathtub, mirrored vanity with modern timber cabinetry & plenty of storage
- Internal laundry with separate wash basin & clothes dryer included
- Roller blinds, plush wool carpets & ducted air conditioning system throughout
- NBN & Foxtel connection ready
- Gas & water facility provided to the entertainer's terrace
- Security carspace with lock up storage cage in the basement level
- Lift to level access with security intercom system

## Gallery

CPSProperty 3/7

CPSProperty 4/7