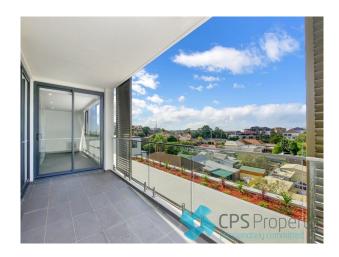

- Bright open plan living space flows out onto the sun-drenched entertainer's terrace capturing north-easterly district aspects & CBD glimpses
- Sleek gourmet gas kitchen with stone benchtops, glass splashbacks, bespoke cabinetry, stainless steel appliances &