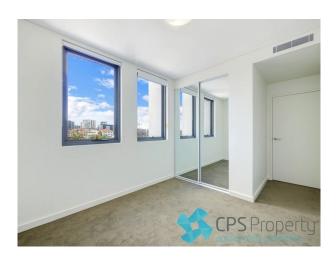

#### 48/63-69 Bonar Street ARNCLIFFE NSW 2205

enjoys plenty of cupboard space

- Main bedroom features mirrored built ins, ensuite bathroom & plenty of natural light
- Good size second bedroom with full length mirrored built ins & district northerly outlooks
- Chic main bathroom tiled floor to ceiling with combined shower/bathtub, mirrored vanity with modern timber cabinetry & plenty of storage
- Internal laundry with separate wash basin & clothes dryer included
- Roller blinds, plush wool carpets & ducted air conditioning system throughout
- NBN & Foxtel connection ready
- Gas & water facility provided to the entertainer's terrace
- Security carspace with lock up storage cage in the basement level
- Lift to level access with security intercom system

## Gallery

CPSProperty 3/7

CPSProperty 4/7