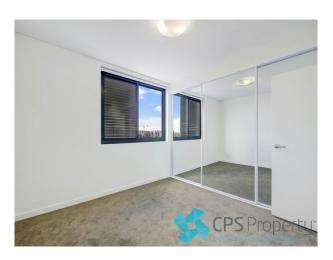

#### 48/63-69 Bonar Street ARNCLIFFE NSW 2205

enjoys plenty of cupboard space

- Main bedroom features mirrored built ins, ensuite bathroom & plenty of natural light
- Good size second bedroom with full length mirrored built ins & district northerly outlooks
- Chic main bathroom tiled floor to ceiling with combined shower/bathtub, mirrored vanity with modern timber cabinetry & plenty of storage
- Internal laundry with separate wash basin & clothes dryer included
- Roller blinds, plush wool carpets & ducted air conditioning system throughout
- NBN & Foxtel connection ready
- Gas & water facility provided to the entertainer's terrace
- Security carspace with lock up storage cage in the basement level
- Lift to level access with security intercom system

## Gallery

CPSProperty 3/7

CPSProperty 4/7