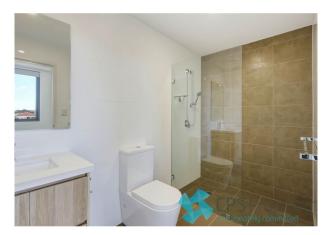

#### 48/63-69 Bonar Street ARNCLIFFE NSW 2205

enjoys plenty of cupboard space

- Main bedroom features mirrored built ins, ensuite bathroom & plenty of natural light
- Good size second bedroom with full length mirrored built ins & district northerly outlooks
- Chic main bathroom tiled floor to ceiling with combined shower/bathtub, mirrored vanity with modern timber cabinetry & plenty of storage
- Internal laundry with separate wash basin & clothes dryer included
- Roller blinds, plush wool carpets & ducted air conditioning system throughout
- NBN & Foxtel connection ready
- Gas & water facility provided to the entertainer's terrace
- Security carspace with lock up storage cage in the basement level
- Lift to level access with security intercom system